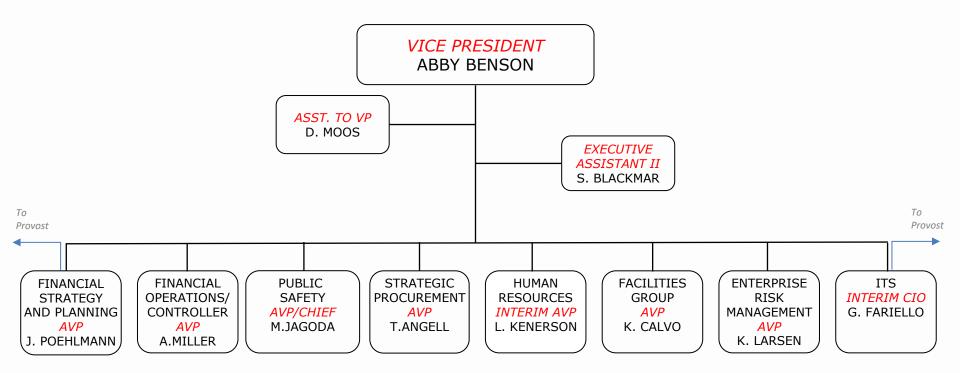

University of Rhode Island Division of Administration & Finance Office of the Vice President