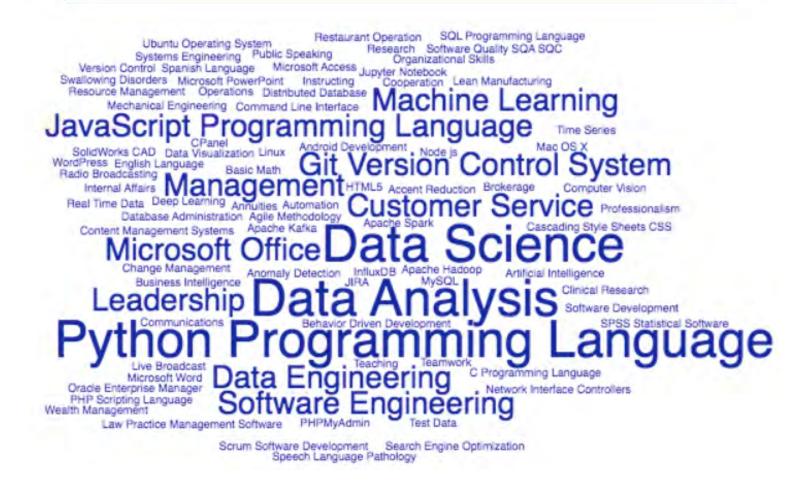

#### **ALUMNI SKILLS**

DATA DERIVED FROM ESMI ALUMNI OUTCOMES PROGRAM SNAPSHOT CONSISTING OF University of Rhode Island graduates from classes 2004 - 2021.