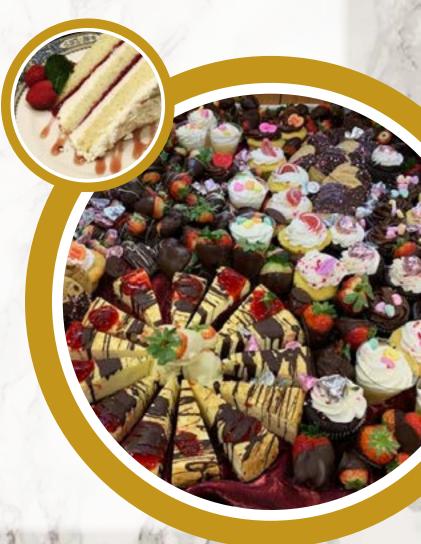

#### **BAKESHOP DESSERTS** per person

Boston Cream Pie – \$4 Yellow cake, chocolate icing, cherry

Cheesecake - \$5 With fruit topping

Seasonal Fruit Tarts – \$6 Shortbread crust, vanilla pastry cream,

seasonal fruit

Lemons & Cream Shortcake – \$4

Triple layer bold lemons & cream shortcake

Italian Classic Tiramisu - \$4

Lady fingers, mascarpone, espresso, cocoa

White Chocolate Raspberry Cream Cake – \$4 Sponge cake, raspberry filling,

whipped cream

PRICING & AVAILABILITY SUBJECT TO CHANGE.