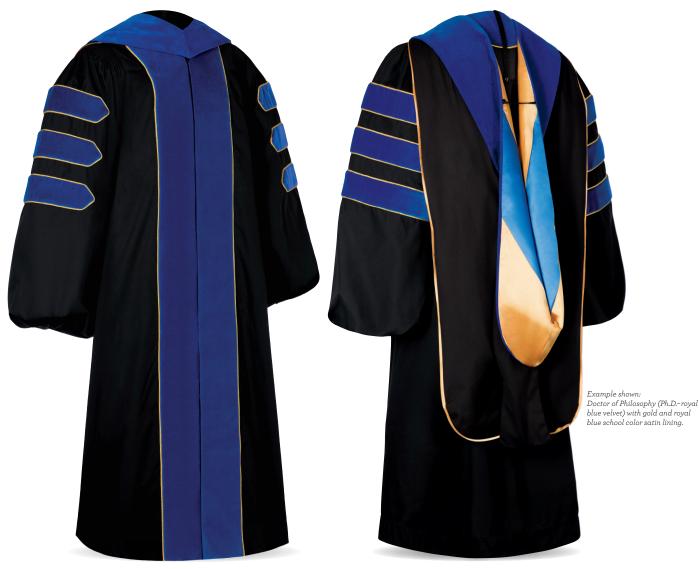

# THE SUSSEX PACKAGE

- GOWN DETAILS:
- Revive sustainable black fabric gown
- Classic yoke with fluting on shoulders and back
- Decorative cord and button on back yoke
- Velvet chevrons and front panels
- Concealed center zipper
- Satin-lined bell sleeves
- Left pocket and access on right side
- Metallic gold piping on velvet chevrons and panels

#### VELVET COLOR OPTIONS ON GOWN:

Black, royal blue and light blue only

#### HOOD DETAILS:

- Revive sustainable black fabric
- Degree color velvet
- Satin lining in school colors
- Cord and button
- Hood attachment cord \_\_\_\_\_