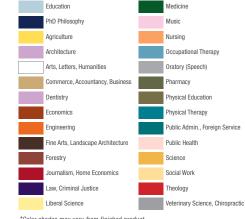

#### HOOD DETAILS:

- Revive sustainable black fabric
- Degree color velvet
- Satin lining in school colors
- Cord and button
- Hood attachment cord \_\_\_\_\_