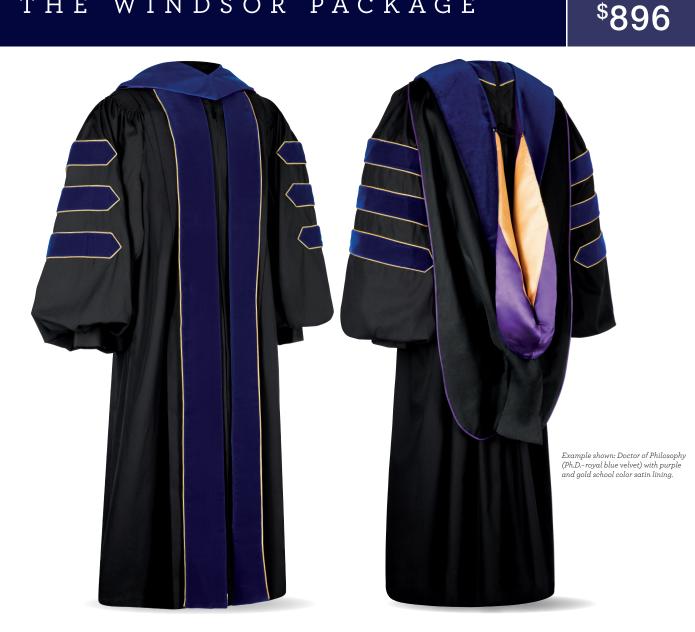

# THE WINDSOR PACKAGE

### GOWN DETAILS:

- Prestige crepe black fabric gown
- Pleated yoke with fluting on shoulders and back
- · Regal braid and button on back yoke
- · Finest available velvet chevrons and floating front panels
- Floating front panels designed to be worn open with a •
- tab closure or zipped shut Zipper is offset and concealed .
- Satin-lined sleeves with adjustable French cuffs
- Pockets and access on both sides
- Black piping on neck edge
- Metallic gold or silver, or degree color piping on velvet chevrons and panels

# VELVET COLOR OPTIONS ON GOWN:

Black, royal blue and degree colors also available

# HOOD DETAILS:

- Prestige crepe black fabric
- · Finest available degree color velvet
- Satin lining in school colors
- · Cord and button
- · Hood attachment cord