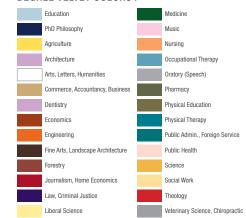

nt panels designed to be worn open with a •
- tab closure or zipped shut Zipper is offset and concealed .
- Satin-lined sleeves with adjustable French cuffs
- Pockets and access on both sides
- Black piping on neck edge
- Metallic gold or silver, or degree color piping on velvet chevrons and panels

# VELVET COLOR OPTIONS ON GOWN:

Black, royal blue and degree colors also available

# HOOD DETAILS:

- Prestige crepe black fabric
- · Finest available degree color velvet
- Satin lining in school colors
- · Cord and button
- · Hood attachment cord

#### TAM DETAILS:

- · Finest available black or royal blue velvet
- Premier 8-sided
- · Gold or silver bullion tassel

# INCLUDED WITH PURCHASE:

- · Initials on gown, tam and hood
- · Garment bag and wooden hanger

# **DEGREE VELVET COLORS\*:**



\*Color shades may vary from finished product.

# CONTACT US TODAY TO SETUP AN APPOINTMENT TO BE MEASURED. WEBSTORE@ETAL.URI.EDU OR (401) 874-2722

#### ©2023 Jostens, Inc. 170938 (CCG-083) 66279-1 - 7685D