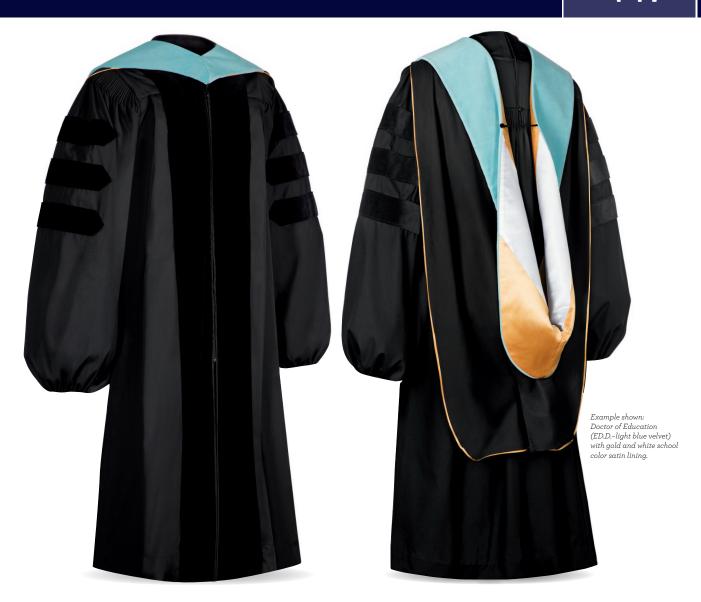

#### GOWN DETAILS:

- Revive sustainable black fabric gown
- Classic yoke with fluting on shoulders and back
- Decorative cord and button on back yoke
- · Velvet chevrons and front panels
- Concealed center zipper
- Cuffs with Velcro adjustment
- · Left pocket

# VELVET COLOR ON GOWN:

Black only

#### HOOD DETAILS:

- Revive sustainable black fabric
- · Degree color velvet
- Satin lining in school colors
- Cord and button

· Hood attachment cord

## TAM DETAILS:

- Black velvet
- · Classic 6-sided
- Gold silky tassel