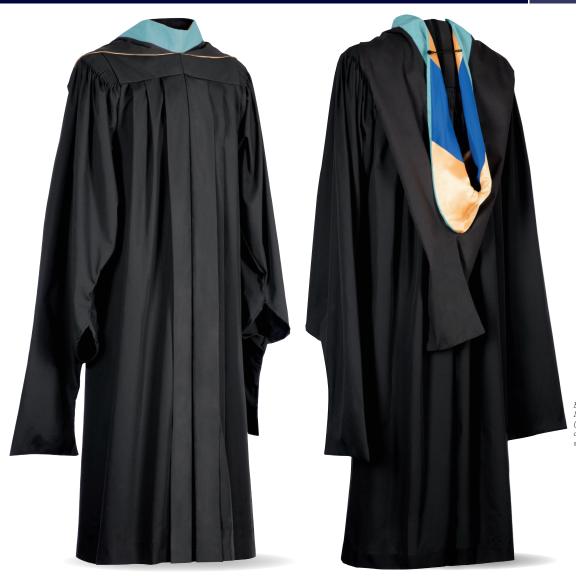

# THE MASTER PACKAGE

Example shown: Master of Education (light blue velvet) with gold and royal blue school color satin lining.

#### GOWN DETAILS:

- Revive sustainable black fabric gown
- · Classic yoke with fluting on shoulders and back
- Decorative cord and button on back yoke
- Classic front panels with center zipper
- · Left pocket

#### HOOD DETAILS:

- Revive sustainable fabric
- Degree color velvet
- Satin lining in school colors
- Cord and button
- Hood attachment cord

#### CAP DETAILS:

 Deluxe quilted mortarboard cap with black or degree color tassel