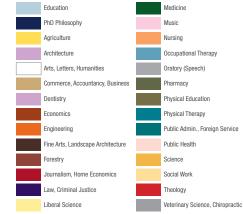

Jostens

Starting at

<sup>\$</sup>393

# THE MASTER PACKAGE



Example shown: Master of Education (light blue velvet) with gold and royal blue school color satin lining.

#### GOWN DETAILS:

- Revive sustainable black fabric gown
- · Classic yoke with fluting on shoulders and back
- Decorative cord and button on back yoke
- Classic front panels with center zipper
- · Left pocket

#### HOOD DETAILS:

- Revive sustainable fabric
- Degree color velvet
- Satin lining in school colors
- Cord and button
- Hood attachment cord

#### CAP DETAILS:

 Deluxe quilted mortarboard cap with black or degree color tassel

### INCLUDED WITH PURCHASE:

Garment bag and wooden hanger



#### DEGREE VELVET COLORS\*:



\*Color shades may vary from finished product.

## CONTACT US TODAY TO SETUP AN APPOINTMENT TO BE MEASURED. WEBSTORE@ETAL.URI.EDU OR (401) 874-2722