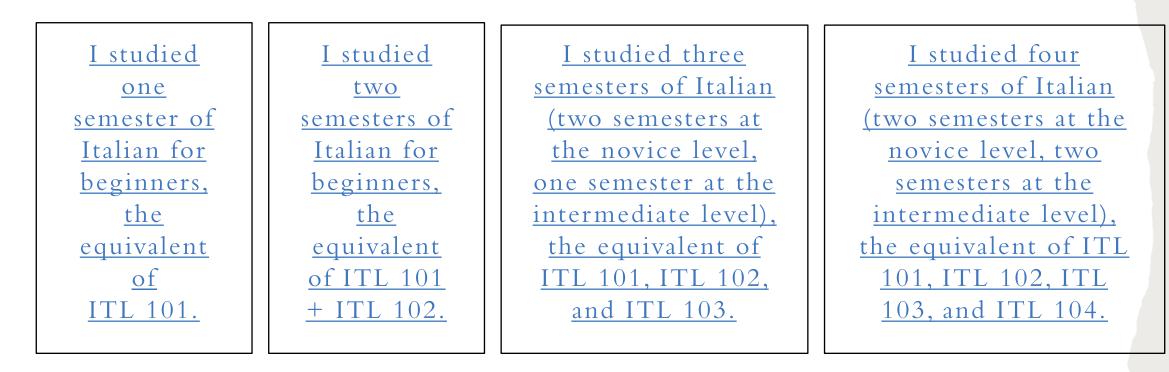

### BENISSIMO! HOW MANY SEMESTERS DID YOU STUDY ITALIAN AT THE COLLEGE LEVEL?

# WELCOME TO THE ITALIAN PROGRAM!

Perfetto!

Your placement is <u>ITL 101</u> (Beginning Italian I).

Alternatively, you may consider <u>ITL 100</u>, our 6-credit accelerated course, which covers both ITL 101 (Beginning Italian I) and ITL 102 (Beginning Italian II) in one semester. This course meets for 2-credit hours 3 times a week.

## WELCOME TO THE ITALIAN PROGRAM!

Perfetto!

Your placement is <u>ITL 102</u> (Beginning Italian II).

# WELCOME TO THE ITALIAN PROGRAM!

Perfetto!

Your placement is <u>ITL 103</u> (Intermediate Italian I).

# WELCOME TO THE ITALIAN PROGRAM!

Perfetto!

Your placement is <u>ITL 104</u> (Intermediate Italian II).