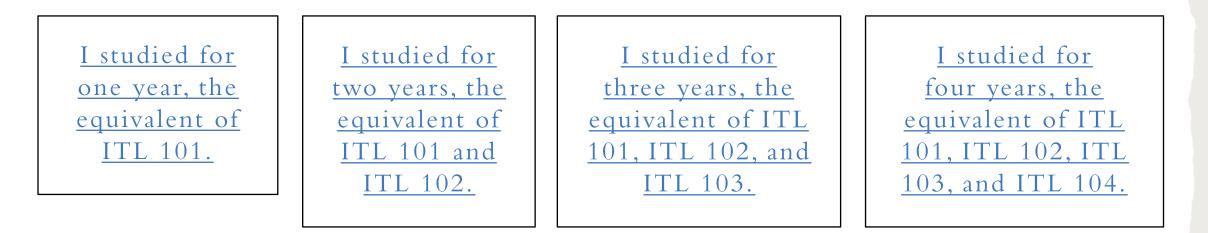

### YES, I TOOK ITALIAN IN HIGH SCHOOL.

BENISSIMO! HOW MANY YEARS DID YOU STUDY ITALIAN AT THE HIGH SCHOOL LEVEL?

# WELCOME TO THE ITALIAN PROGRAM!

Perfetto!

Your placement is <u>ITL 101</u> (Beginning Italian I).

Alternatively, you may consider <u>ITL 100</u>, our 6-credit accelerated course, which covers both ITL 101 (Beginning Italian I) and ITL 102 (Beginning Italian II) in one semester. This course meets for 2-credit hours 3 times a week.

## WELCOME TO THE ITALIAN PROGRAM!

Perfetto!

Your placement is <u>ITL 102</u> (Beginning Italian II).

# WELCOME TO THE ITALIAN PROGRAM!

Perfetto!

Your placement is <u>ITL 103</u> (Intermediate Italian I).

# WELCOME TO THE ITALIAN PROGRAM!

Perfetto!

Your placement is <u>ITL 104</u> (Intermediate Italian II).