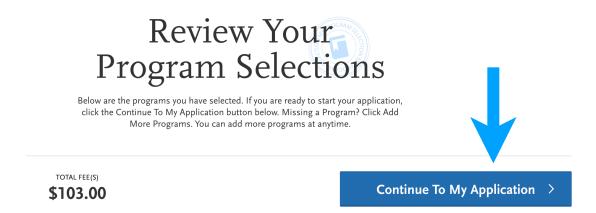

12. The next screen will ask you to review the program that you selected. If you are ready to start your application, click the "Continue to My Application" button.

13. Complete all required sections of the application and include the additional materials listed below. When you have completed the entire application, click "**Submit**!"