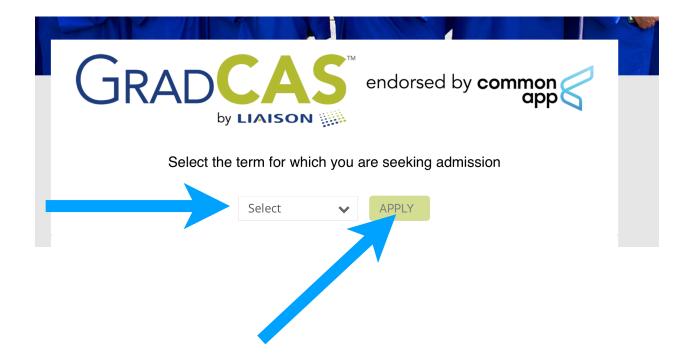

4. Select the term for which you are seeking admission (Fall 2024). Then click "APPLY".

5. If you are a first time user, click "Create an Account" to get started.

6. Fill in the information requested including name and contact information as seen below.