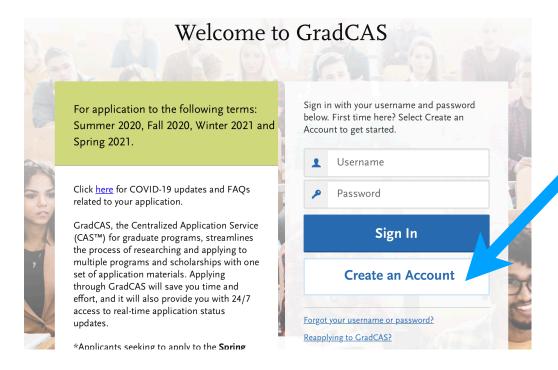

4. Select the term for which you are seeking admission (Fall 2024). Then click "APPLY".

5. If you are a first time user, click "Create an Account" to get started.

6. Fill in the information requested including name and contact information as seen below.

7. Create a username and password, then click "I agree to the these terms".

8. Answer the question about the European Union Data Protection.

When you are finished, click the "Create my account" button.

9. A confirmation will display letting you know your account has been successfully created. Answer the extended profile questions, then click "Save Changes."