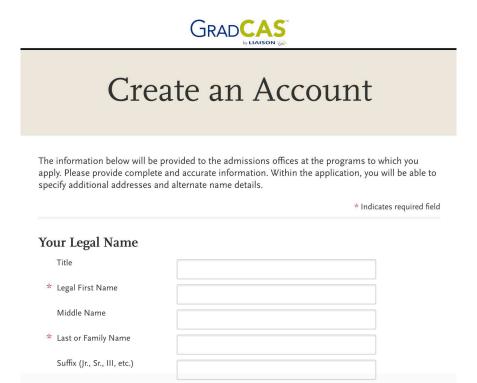

7. Create a username and password, then click "I agree to the these terms".

8. Answer the question about the European Union Data Protection.

When you are finished, click the "Create my account" button.

9. A confirmation will display letting you know your account has been successfully created. Answer the extended profile questions, then click "Save Changes."