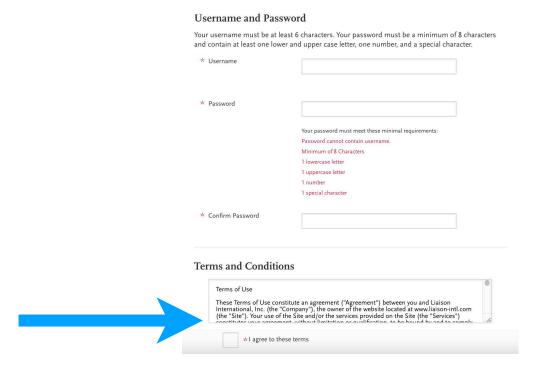

7. Create a username and password, then click "I agree to the these terms".

8. Answer the question about the European Union Data Protection.

When you are finished, click the "Create my account" button.

9. A confirmation will display letting you know your account has been successfully created. Answer the extended profile questions, then click "Save Changes."