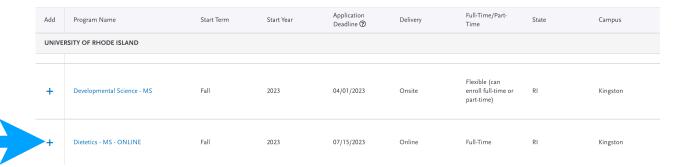

10. Search for the program that you would like to enroll. In the search box, type "**University of Rhode Island**".

11. Scroll down the list until you see the program name "**Dietetics - MS - ONLINE**". Click the blue + sign to add the program. Then click the Continue button at the bottom of the page.