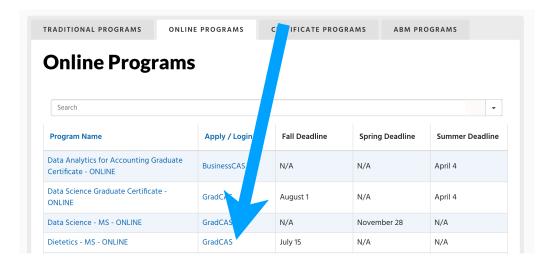

## **URI MS Dietetics Program RDN Application Instructions**

- 1. Go to the graduate school application website "https://web.uri.edu/graduate-school/apply/"
- 2. Click the tab that says "Online Programs".
- 3. Find "Dietetics MS ONLINE" and click "GradCAS".

4. Select the term for which you are seeking admission (Fall 2024). Then click "APPLY".

5. If you are a first time user, click "Create an Account" to get started.

6. Fill in the information requested including name and contact information as seen below.