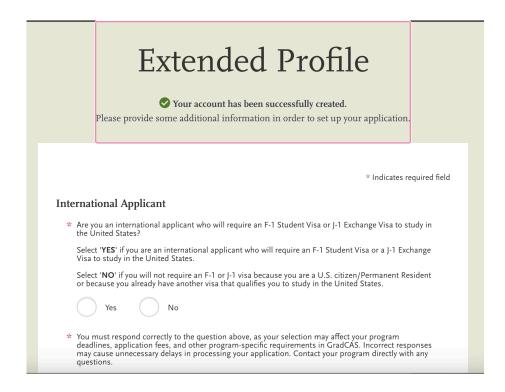

7. Create a username and password, then click "I agree to the these terms".

8. Answer the question about the European Union Data Protection.

When you are finished, click the "Create my account" button.

9. A confirmation will display letting you know your account has been successfully created. Answer the extended profile questions, then click "Save Changes."