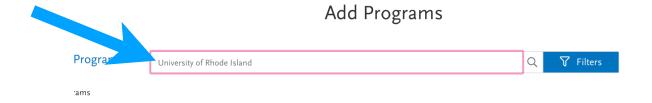

10. Search for the program that you would like to enroll. In the search box, type "**University of Rhode Island**".

11. Scroll down the list until you see the program name "**Dietetics - MS - ONLINE**". Click the blue + sign to add the program. Then click the Continue button at the bottom of the page.