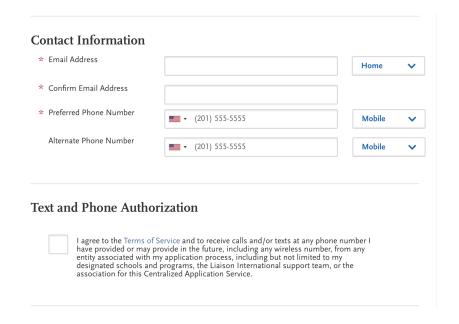

4. Select the term for which you are seeking admission (Fall 2024). Then click "APPLY".

5. If you are a first time user, click "Create an Account" to get started.

6. Fill in the information requested including name and contact information as seen below.