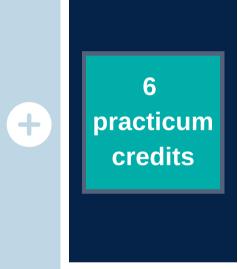

### **Experiential Learning**

#### **Integrated Experiential Track**

Students complete supervised experiential learning integrated with MS coursework in just 12 months to become MS, RDNs under the Future Education Model Standards

#### **Individualized Experiential Track**

Sodexo RDNs create an individualized learning plan to identify two projects to help advance their careers.

Sodexo interns complete MS coursework to become MS, RDNs in 18 months under the 2022 standards.