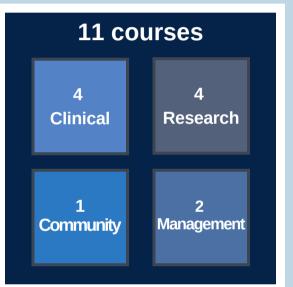

### **About the Program**

The **MS in Dietetics Program** is an online non-thesis MS degree

Courses are completed in **7-week** sessions

All courses are taught by faculty members with graduate degrees

Program duration = **12 months** 