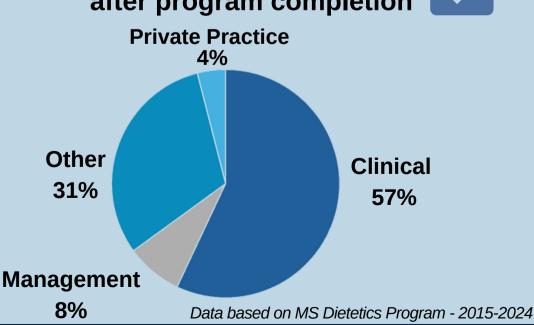

completed in **7-week** sessions



All courses are taught by faculty members with graduate degrees



Program duration = **12 months** 

### **Experiential Learning**

#### **Integrated Experiential Track**

Students complete supervised experiential learning integrated with MS coursework in just 12 months to become MS, RDNs under the Future Education Model Standards



#### **Individualized Experiential Track**

Sodexo RDNs create an individualized learning plan to identify two projects to help advance their careers.

Sodexo interns complete MS coursework to become MS, RDNs in 18 months under the 2022 standards.

#### **Program Success**



## **Program Satisfaction**



93% said it prepared them for their job



### **Employment**

95% employed as RDNs 1 year after program completion