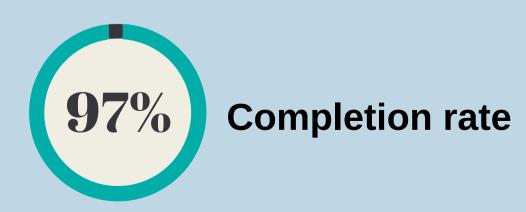

and - Sodexo MS in Dietetics Program



### **About the Program**

The **MS in Dietetics Program** is an online non-thesis MS degree







Courses are completed in **7-week** sessions



All courses are taught by faculty members with graduate degrees



Program duration = **12 months** 

### **Experiential Learning**

#### **Integrated Experiential Track**

Students complete supervised experiential learning integrated with MS coursework in just 12 months to become MS, RDNs under the Future Education Model Standards



#### **Individualized Experiential Track**

Sodexo RDNs create an individualized learning plan to identify two projects to help advance their careers.

Sodexo interns complete MS coursework to become MS, RDNs in 18 months under the 2022 standards.

#### **Program Success**



## **Program Satisfaction**



93% said it prepared them for their job



### **Employment**

95% employed as RDNs 1 year after program completion