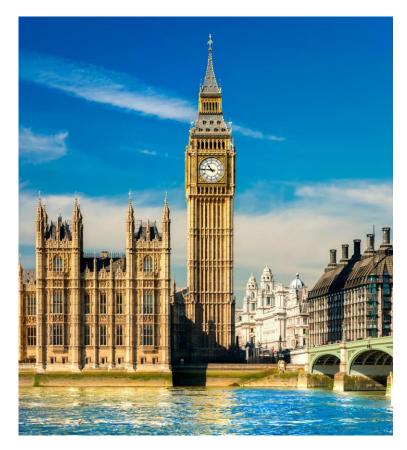

**Day 9: Wednesday, September 18, 2024 London** Take in the sites of London on a tour of the city's quintessential sights.

Begin with a walking tour of Westminster, where you see Big Ben, the Houses of Parliament and Westminster Abbey. Continue to Buckingham Palace, the official residence of His Majesty The King, and make your way to Trafalgar Square, one of London's most vibrant spaces in the heart of the city. This afternoon is yours to discover more of London independently and make memories to treasure. This evening, join your fellow travelers to toast the end of your journey through Britain's scenic and storied landscapes. (*B*, *D*)