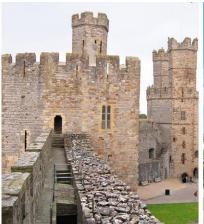

Day 6: Sunday, September 15, 2024 Chester - Caernarfon, Wales - Betws-y-Coed - Chester, England Today, visit a royal town in Wales, where it's your choice! Visit Caernarfon Castle to discover the history behind one of Edward I's most imposing castles -OR- take a leisurely stroll around the town with your Tour Manager, seeking out local shops, cafes, and markets. Then take a scenic drive through the best of the Welsh landscape over the mountain pass to the quaint and picturesque village of Betws-y-Coed. This magical landscape holds a distinctly alpine feel and breathtaking natural beauty. (B)