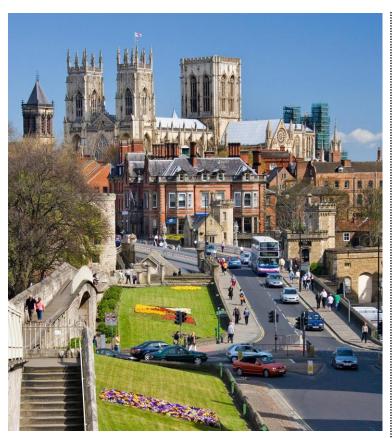

Day 4: Friday, September 13, 2024 Edinburgh - Borders Region - York, England Say goodbye to the rolling hills of Scotland while travelling south through the Borders Region, stopping at Jedburgh, a historic royal burgh dating back to the 17th century. Visit the archeological site of Vindolanda, an Ancient Roman fortress built along Hadrian's Wall in the 2nd century to protect Roman Britain from the tribes of Scotland. Arrive in the medieval city of York, surrounded by historical city walls. This evening you may wish to join an optional tour to a Yorkshire vineyard and sample a selection of English wines over dinner. (*B*)

**Day 5: Saturday, September 14, 2024 York - Chester** Enjoy a leisurely morning to explore York at your own pace. Meander the labyrinth of quaint, narrow streets known as "snickelways" or maybe visit the city's famous Minster. End the day in Chester, your home for the next two nights, where ancient walls enclose charming Tudor and Victorian houses. Discover the charms of the city with your local guide. Tonight, meet a local with many tales about life in Chester past and present. (*B, D*)