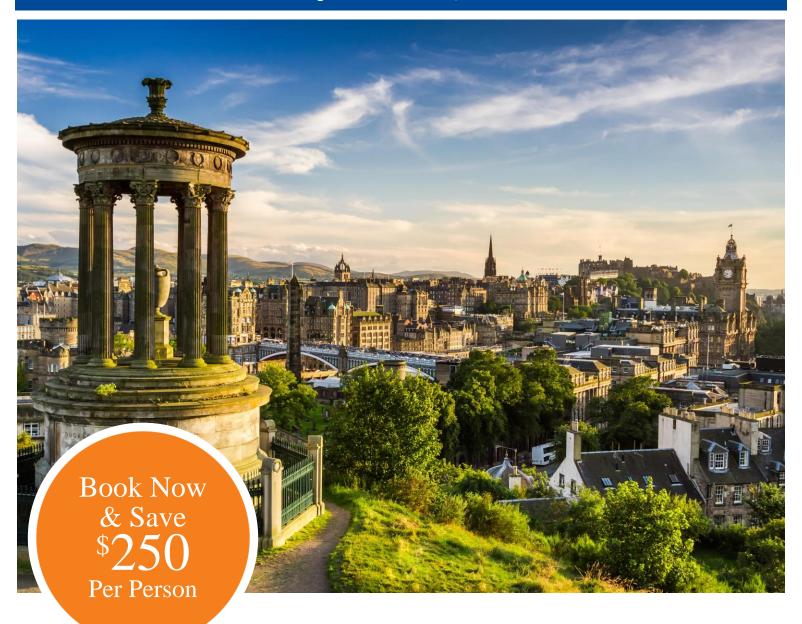

Day 2: Wednesday, September 11, 2024 Edinburgh, Scotland - Tour Begins Your tour opens in Edinburgh, the historic capital of Scotland, where rocky hills tower in the distance and the shadows of history can be seen around every corner. Discover Scotland's capital and see how medieval crossroads blend seamlessly with a vibrant modern energy. This evening, join your fellow travelers for a welcome dinner. (D)

**Day 3: Thursday, September 12, 2024 Edinburgh** Today visit Edinburgh Castle, home to the Scottish Crown Jewels. Your panoramic and walking tour of old and new Edinburgh combines Georgian architecture, writers and monuments, alleyways and hidden passages, and a thoroughly modern museum. Enjoy time to explore the city as you wish this afternoon and evening. Perhaps you will choose to join an optional night of Scottish food, song and dance. (*B*)

### **Book Now & Save \$250 Per Person:**

Double \$4,149; Single \$4,949; Triple \$4,119

Double \$3,899\*

Single \$4,699;

Triple \$4,119