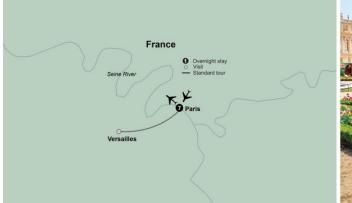

# ITINERARY AT A GLANCE Day 1 Overnight Flight Days 2 - 6 Le Meridien Etoile, Paris On some dates alternate hotels may be used.

**Day 1: Wednesday, October 1, 2025 Overnight Flight** Iconic skylines of picturesque towers. A trend-setting culinary scene. The inspirational muse of the world's greatest artists. Fashion-forward *haute couture.* This is the "City of Light." Feel the essence of Paris as the locals do – with its chic cosmopolitan vibe and constant energy. You're on your way to a five-night stay in the thriving heartbeat of France.

**Day 4: Saturday, October 4, 2025 Versailles** Channel your inner royal at Versailles, an iconic palace located in the heart of France. There's a reason why Versailles has served as a model for countless international abodes, which you'll discover as you wind your way through sprawling green gardens and palace halls with a local guide. From the Hall of Mirrors to the opulent bedchamber of the Queen, take in the palace's most famous sights. This evening, experience Parisian nightlife during an optional dinner at the dynamic Paradis Latin\*\* for a champagne-flowing, can-can kicking, music-driven night at the cabaret. *(B)* 