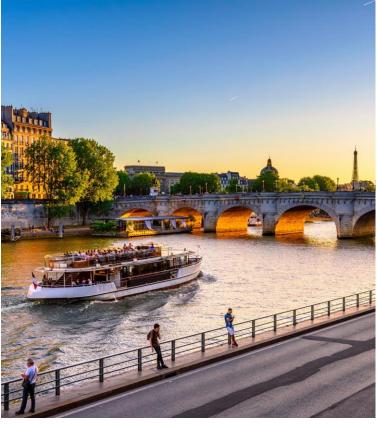

Day 3: Friday, October 3, 2025 Paris Step into the shoes of a local and navigate Le Métro, your main mode of transportation for the week. Get to know this underground system with a local pro, giving you the freedom to set off later as you wish. First stop - the Louvre Museum.\* The ethereal glass pyramid at the Louvre's entrance serves as your gateway to another realm, where ancient sculptures lead to 19th-century canvases. Wander past and marvel at the palette progeny of Raphael and Botticelli before making your way to Da Vinci's renowned Mona Lisa. On the next stop, your cultural lessons continue to the hip and historic district of Le Marais. Along the way, stroll among the flourishing trees and bright grassy patches of the spectacular Place des Vosges, the oldest town square in all of Paris. Take a walk down to the Ile de la Cité to snap pictures of the aweinspiring Notre Dame or relax in one of Le Marais' cozy cafés and indulge in the Parisian art of people-watching. As your day wraps up, make the most of it, and admire the city skyline as you gently float down the Seine on a dinner cruise. (B, D)