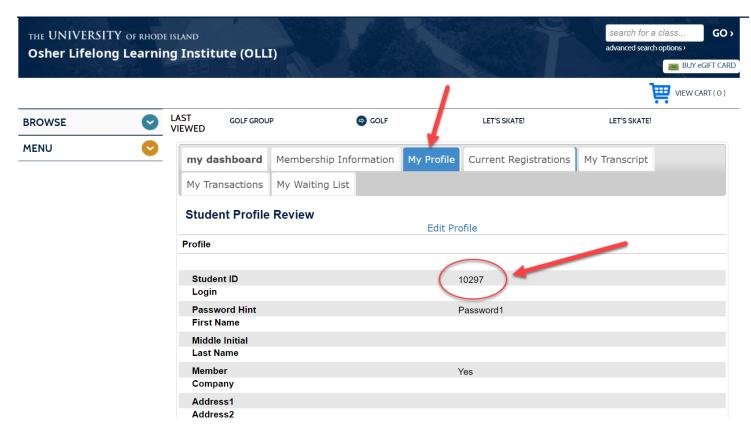

## **HOW TO REGISTER FOR PARKING**

STEP 1: GO TO <u>URIOLLI.AUGUSOFT.NET</u> and locate your Student ID: Log in > Menu > My Profile

If you have recently become a member or have registered for a class, you can also find your Student ID

on your confirmation email receipt. (Usually in parenthesis next to your name.)