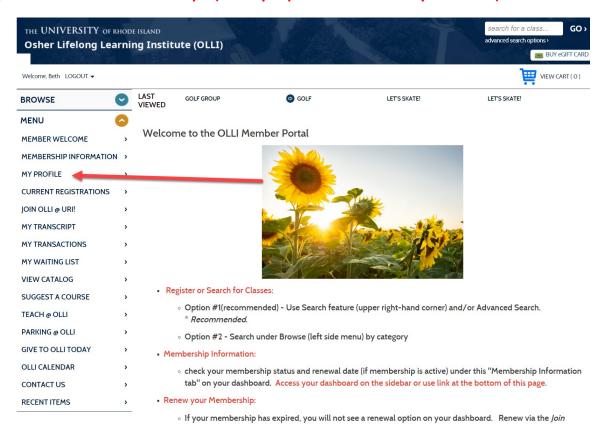

## **HOW TO REGISTER FOR PARKING**

STEP 1: GO TO <u>URIOLLI.AUGUSOFT.NET</u> and locate your Student ID: Log in > Menu > My Profile

If you have recently become a member or have registered for a class, you can also find your Student ID

on your confirmation email receipt. (Usually in parenthesis next to your name.)