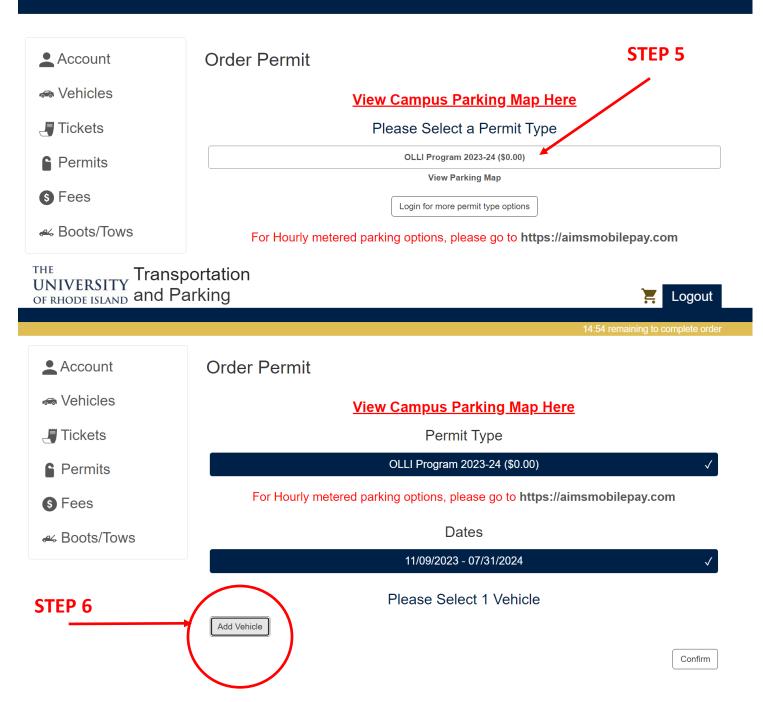

## OLLI Program 2023-24 (\$0.00) For Hourly metered parking options, please go to https://aimsmobilepay.com Dates 11/09/2023 - 07/31/2024 Vehicle RI NK258 (Silver Honda CR-V)

STEP 8

Add Permit to Cart

Please note that new member information can take up to two weeks to appear in the system.