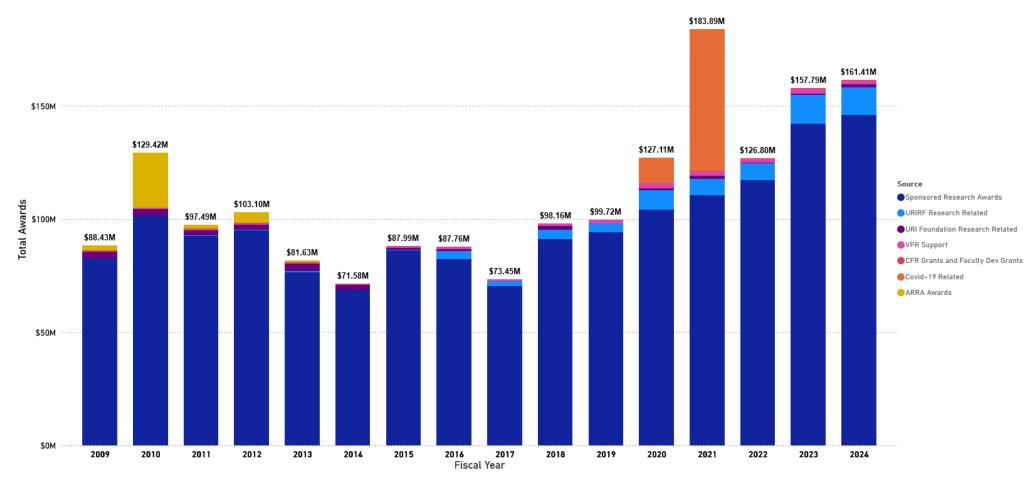

#### AWARDS RECEIVED THROUGH THE DIVISION OF RESEARCH AND ECONOMIC DEVELOPMENT FY2009 - FY2024

#### TOTAL AWARDS BY FISCAL YEAR: DATA

| Source                            | 2009     | 2010      | 2011     | 2012     | 2013     | 2014     | 2015     | 2016     | 2017     | 2018     | 2019     | 2020      | 2021      | 2022     | 2023      | 2024      |
|-----------------------------------|----------|-----------|----------|----------|----------|----------|----------|----------|----------|----------|----------|-----------|-----------|----------|-----------|-----------|
| Sponsored Research Awards         | \$82.6M  | \$101.51M | \$92.66M | \$95M    | \$76.53M | \$68.61M | \$86.24M | \$82.28M | \$70.24M | \$91M    | \$94.2M  | \$104.12M | \$110.55M | \$117.1M | \$142.12M | \$145.92M |
| URIRF Research Related            | \$M      | \$M       | \$0.17M  | \$0.34M  | \$0.6M   | \$0.17M  | \$0.09M  | \$3.67M  | \$2.29M  | \$4.28M  | \$3.75M  | \$8.55M   | \$7.28M   | \$7.43M  | \$12.73M  | \$12.26M  |
| URI Foundation Research Related   | \$3M     | \$2.92M   | \$2.09M  | \$2.3M   | \$3.13M  | \$2.21M  | \$0.95M  | \$0.84M  | \$M      | \$1.7M   | \$0.13M  | \$0.88M   | \$1.35M   | \$0.32M  | \$0.58M   | \$1.35M   |
| VPR Support                       | \$0.34M  | \$0.44M   | \$0.73M  | \$0.51M  | \$0.41M  | \$0.33M  | \$0.56M  | \$0.84M  | \$0.81M  | \$1.06M  | \$1.52M  | \$2.15M   | \$1.99M   | \$1.85M  | \$2.19M   | \$1.72M   |
| CFR Grants and Faculty Dev Grants | \$0.09M  | \$0.15M   | \$0.15M  | \$0.15M  | \$0.16M  | \$0.15M  | \$0.16M  | \$0.13M  | \$0.11M  | \$0.12M  | \$0.12M  | \$0.2M    | \$0.22M   | \$0.1M   | \$0.17M   | \$0.16M   |
| Covid-19 Related                  |          |           |          |          |          |          |          |          |          |          |          | \$11.2M   | \$62.5M   |          |           |           |
| ARRA Awards                       | \$2.4M   | \$24.4M   | \$1.7M   | \$4.8M   | \$0.8M   | \$0.1M   |          |          |          |          |          |           |           |          |           |           |
| Total Awards                      | \$88.43M | \$129.42M | \$97.49M | \$103.1M | \$81.63M | \$71.58M | \$87.99M | \$87.76M | \$73.45M | \$98.16M | \$99.72M | \$127.11M | \$183.89M | \$126.8M | \$157.79M | \$161.41M |