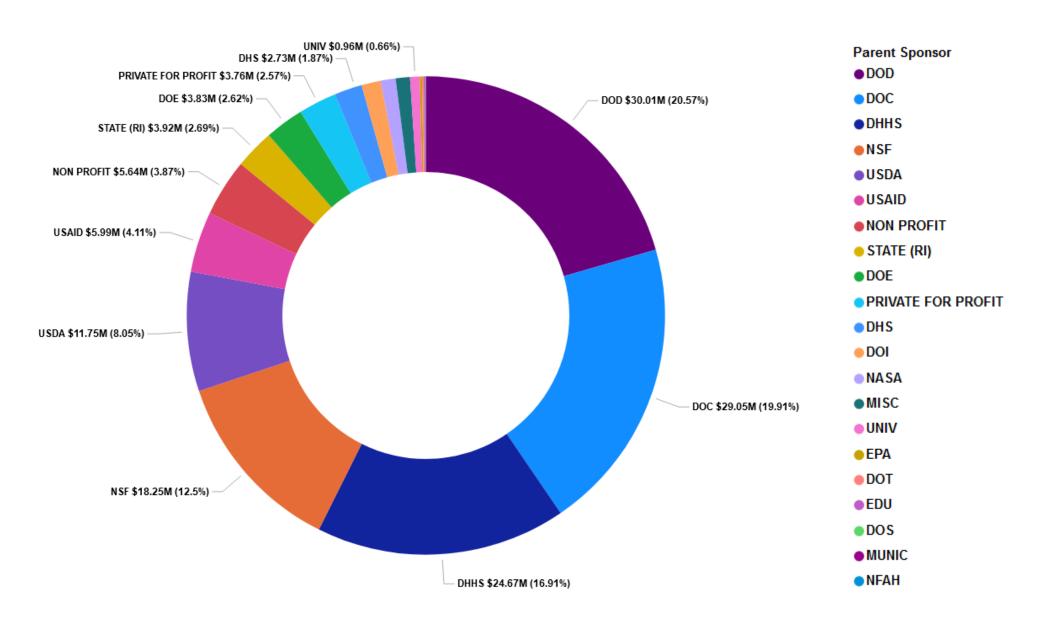

#### AWARDS RECEIVED THROUGH THE DIVISION OF RESEARCH AND ECONOMIC DEVELOPMENT BY PARENT SPONSOR - FY2024