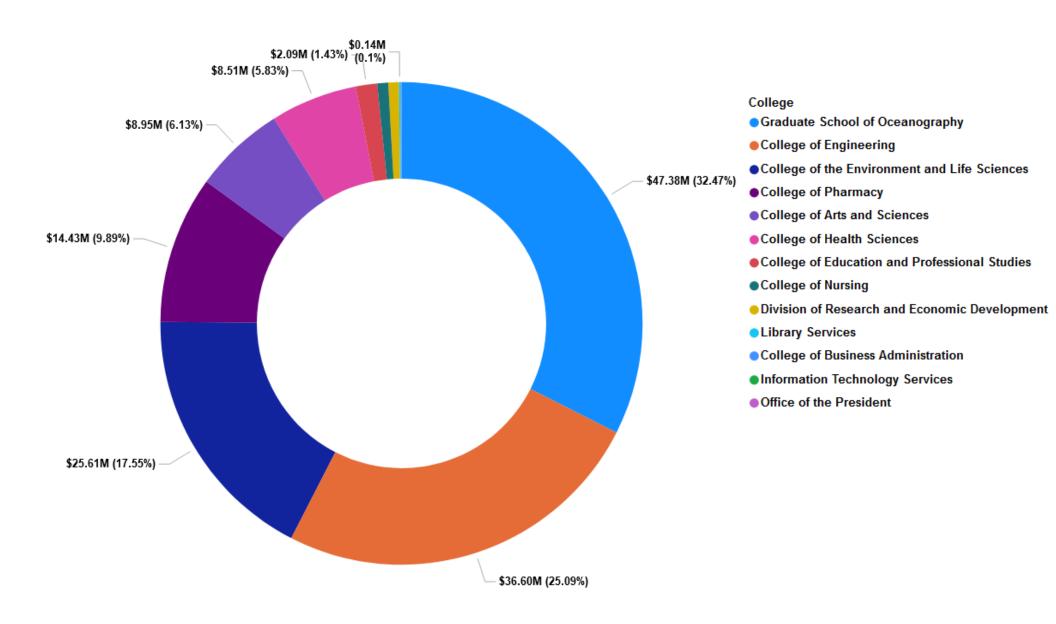

#### AWARDS RECEIVED THROUGH THE DIVISION OF RESEARCH AND ECONOMIC DEVELOPMENT BY COLLEGE - FY2024