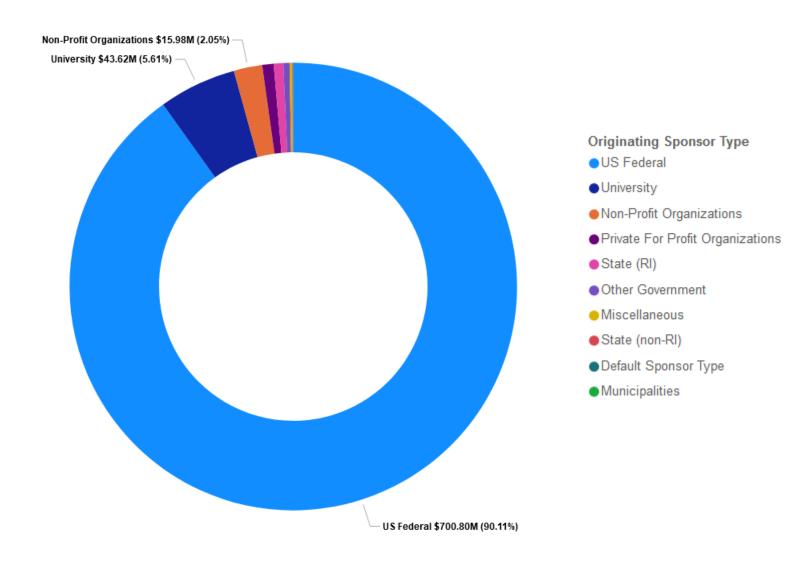

# PROPOSALS SUBMITTED THROUGH THE DIVISION OF RESEARCH AND ECONOMIC DEVELOPMENT BY SPONSOR TYPE - FY2024