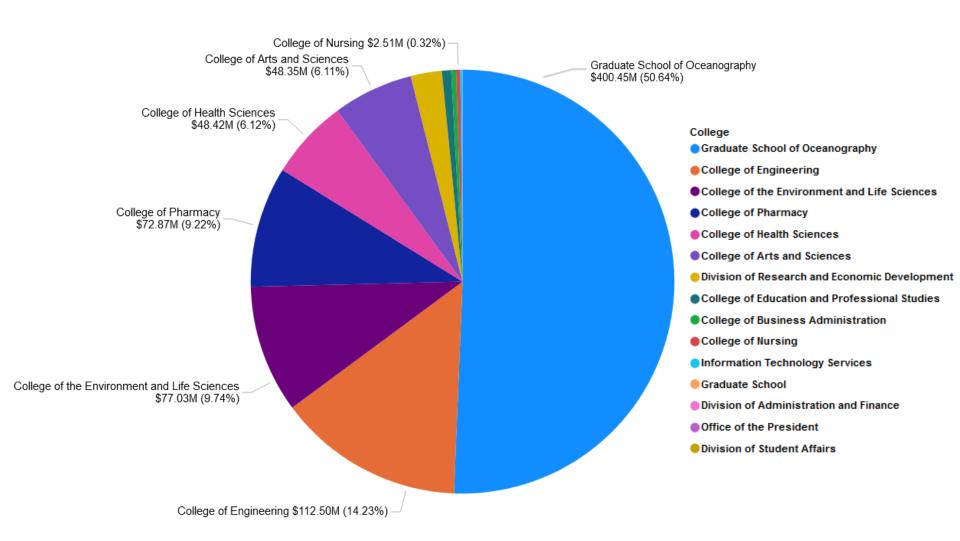

# PROPOSALS SUBMITTED THROUGH THE DIVISION OF RESEARCH AND ECONOMIC DEVELOPMENT BY PARENT SPONSOR - FY2024

| College                                       | Department                             | Portion Amount  |
|-----------------------------------------------|----------------------------------------|-----------------|
| College of Arts and Sciences                  | 2103 - Chemistry                       | \$13,964,164.54 |
|                                               | 2106 - Communication Studies           | \$3,413,219.71  |
|                                               | 2108 - Grad-Library & Info Studies     | \$228,326.48    |
|                                               | 2110 - History                         | \$242,943.18    |
|                                               | 2111 - Journalism                      | \$1,756,801.89  |
|                                               | 2112 - Languages                       | \$2,219,756.66  |
|                                               | 2113 - Mathematics                     | \$2,063,403.74  |
|                                               | 2118 - Physics                         | \$9,468,102.23  |
|                                               | 2121 - Sociology & Anthropology        | \$66,569.12     |
|                                               | 2122 - Writing & Rhetoric              | \$632,529.63    |
|                                               | 2127 - Computer Science and Statistics | \$13,906,126.10 |
|                                               | 2128 - Afro-American Studies           | \$5,000.00      |
|                                               | 2135 - The Harrington School           | \$221,450.24    |
|                                               | 2138 - Criminology & Criminal Justice  | \$163,202.58    |
|                                               | Total                                  | \$48,351,596.08 |
| College of Business Administration            | 2201 - Faculty-Instruction             | \$2,044,847.11  |
|                                               | 2404 - Textiles, Fashion Merchandising | \$938,810.40    |
|                                               | Total                                  | \$2,983,657.51  |
| College of Education and Professional Studies | 2408 - School of Education             | \$4,667,281.17  |
|                                               | 2900 - Dean CEPS                       | \$525,850.15    |
|                                               | 2901 - Student Services                | \$133,512.30    |
|                                               | 2903 - Strategic Initiatives           | \$100,283.67    |
|                                               | 2912 - Instruction Support             | \$66,756.15     |
|                                               | Total                                  | \$5,493,683.44  |
| College of Engineering                        | 2300 - Dean Engineering                | \$624,593.21    |
|                                               | 2301 - Chemical Engineering            | \$11,807,382.49 |

| College                                      | Department                            | Portion Amount   |
|----------------------------------------------|---------------------------------------|------------------|
|                                              | 2302 - Civil and Environmental Engine | \$4,872,258.53   |
|                                              | 2303 - Elec, Computer & Bio Engr      | \$36,391,945.58  |
|                                              | 2306 - Ocean Engineering              | \$20,020,883.02  |
|                                              | 2308 - Mech., Ind., Sys. Engineering  | \$28,283,818.59  |
|                                              | 2311 - National Institute for Underse | \$10,500,000.43  |
|                                              | Total                                 | \$112,500,881.85 |
| College of Health Sciences                   | 1550 - IIHI Administration            | \$237,886.43     |
|                                              | 2120 - Psychology                     | \$22,923,122.55  |
|                                              | 2401 - Human Development & Family Stu | \$5,725,506.41   |
|                                              | 2402 - Communicative Disorders        | \$4,282,988.75   |
|                                              | 2405 - Physical Therapy               | \$840,131.46     |
|                                              | 2407 - Gerontology                    | \$3,955,409.67   |
|                                              | 2409 - Kinesiology                    | \$5,206,182.80   |
|                                              | 2414 - Public Health                  | \$1,822,471.39   |
|                                              | 2416 - Nutrition & Food Sciences      | \$3,423,679.77   |
|                                              | Total                                 | \$48,417,379.22  |
| College of Nursing                           | 2500 - Dean Nursing                   | \$249,999.70     |
|                                              | 2501 - Nursing Instruction            | \$2,259,036.97   |
|                                              | Total                                 | \$2,509,036.67   |
| College of Pharmacy                          | 1110 - Ryan Institute Neuroscience    | \$1,408,336.20   |
|                                              | 2600 - Dean Pharmacy                  | \$511,035.53     |
|                                              | 2602 - Pharmacy Practice              | \$8,865,026.87   |
|                                              | 2604 - Crime Lab                      | \$11,341.00      |
|                                              | 2606 - Biomedical & Pharm. Sciences   | \$62,078,370.84  |
|                                              | Total                                 | \$72,874,110.44  |
| College of the Environment and Life Sciences | 2000 - Dean Environment Life Science  | \$6,000,907.67   |

| College                                       | Department                             | Portion Amount   |
|-----------------------------------------------|----------------------------------------|------------------|
|                                               | 2011 - CELS Student Affairs            | \$799,719.66     |
|                                               | 2012 - CELS Academic Unit 1            | \$12,059,463.50  |
|                                               | 2013 - CELS Academic Unit 2            | \$22,912,786.65  |
|                                               | 2014 - CELS Academic Unit 3            | \$35,256,220.58  |
|                                               | Total                                  | \$77,029,098.06  |
| Division of Administration and Finance        | 4035 - Police                          | \$25,937.00      |
|                                               | Total                                  | \$25,937.00      |
| Division of Research and Economic Development | 7000 - VP Res. & Econ. Devel.          | \$17,972,242.46  |
|                                               | 7004 - Small Business Development Ctr  | \$811,596.41     |
|                                               | Total                                  | \$18,783,838.87  |
| Division of Student Affairs                   | 5013 - Dean of Students Office         | \$5,000.00       |
|                                               | Total                                  | \$5,000.00       |
| Graduate School                               | 3210 - Graduate Studies                | \$48,958.31      |
|                                               | Total                                  | \$48,958.31      |
| Graduate School of Oceanography               | 2800 - GSO Dean                        | \$5,000.00       |
|                                               | 2801 - GSO Facilities                  | \$51,000.88      |
|                                               | 2802 - GSO Faculty                     | \$344,544,664.00 |
|                                               | 2805 - GSO Research                    | \$624,424.83     |
|                                               | 2806 - GSO Coastal Resources Center    | \$28,257,971.73  |
|                                               | 2812 - GSO Rhode Island Sea Grant      | \$25,988,909.26  |
|                                               | 2813 - GSO Coastal Institute           | \$42,499.59      |
|                                               | 2814 - GSO Marine Technicians          | \$369,089.07     |
|                                               | 2815 - GSO Marine Office               | \$569,089.07     |
|                                               | Total                                  | \$400,452,648.43 |
| Information Technology Services               | 3300 - Information Technology Services | \$1,255,978.99   |
|                                               | Total                                  | \$1,255,978.99   |

| College                 | Department                                      | Portion Amount    |
|-------------------------|-------------------------------------------------|-------------------|
| Office of the President | 1003 - Office of Community Equity and Diversity | \$16,000.00       |
|                         | Total                                           | \$16,000.00       |
| Total                   |                                                 | \$ 790,747,804.86 |