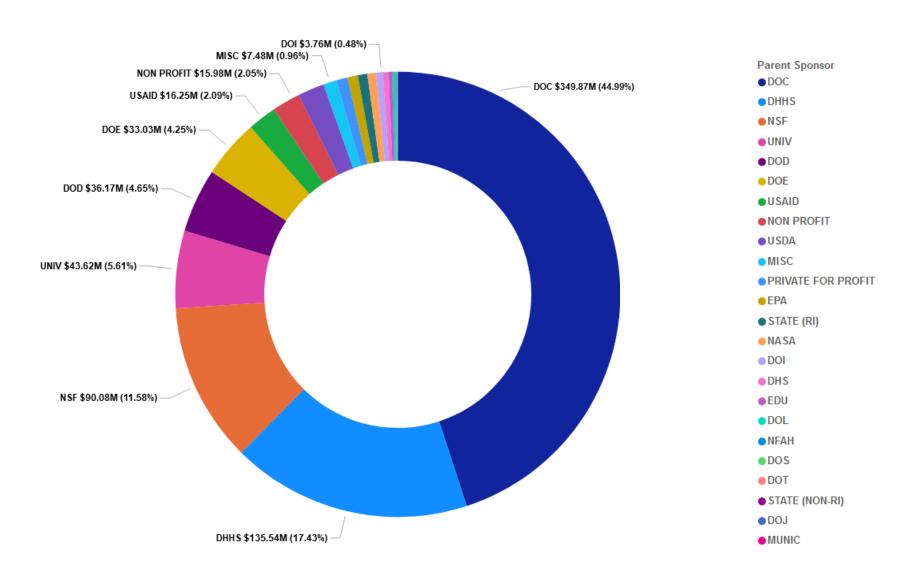

# PROPOSALS SUBMITTED THROUGH THE DIVISION OF RESEARCH AND ECONOMIC DEVELOPMENT BY PARENT SPONSOR - FY2024

| College                                       | Department                             | Portion Amount  |
|-----------------------------------------------|----------------------------------------|-----------------|
| College of Arts and Sciences                  | 2103 - Chemistry                       | \$13,964,164.54 |
|                                               | 2106 - Communication Studies           | \$3,413,219.71  |
|                                               | 2108 - Grad-Library & Info Studies     | \$228,326.48    |
|                                               | 2110 - History                         | \$242,943.18    |
|                                               | 2111 - Journalism                      | \$1,756,801.89  |
|                                               | 2112 - Languages                       | \$2,219,756.66  |
|                                               | 2113 - Mathematics                     | \$2,063,403.74  |
|                                               | 2118 - Physics                         | \$9,468,102.23  |
|                                               | 2121 - Sociology & Anthropology        | \$66,569.12     |
|                                               | 2122 - Writing & Rhetoric              | \$632,529.63    |
|                                               | 2127 - Computer Science and Statistics | \$13,906,126.10 |
|                                               | 2128 - Afro-American Studies           | \$5,000.00      |
|                                               | 2135 - The Harrington School           | \$221,450.24    |
|                                               | 2138 - Criminology & Criminal Justice  | \$163,202.58    |
|                                               | Total                                  | \$48,351,596.08 |
| College of Business Administration            | 2201 - Faculty-Instruction             | \$2,044,847.11  |
|                                               | 2404 - Textiles, Fashion Merchandising | \$938,810.40    |
|                                               | Total                                  | \$2,983,657.51  |
| College of Education and Professional Studies | 2408 - School of Education             | \$4,667,281.17  |
|                                               | 2900 - Dean CEPS                       | \$525,850.15    |
|                                               | 2901 - Student Services                | \$133,512.30    |
|                                               | 2903 - Strategic Initiatives           | \$100,283.67    |
|                                               | 2912 - Instruction Support             | \$66,756.15     |
|                                               | Total                                  | \$5,493,683.44  |
| College of Engineering                        | 2300 - Dean Engineering                | \$624,593.21    |
|                                               | 2301 - Chemical Engineering            | \$11,807,382.49 |