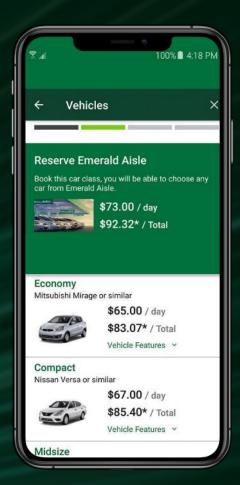

### **EMERALD AISLE**

Renting is as simple as 1,2,3

1 Reserve and pay for a midsize

Bypass the counter

3 Choose any car

THE COMBINED POWER OF