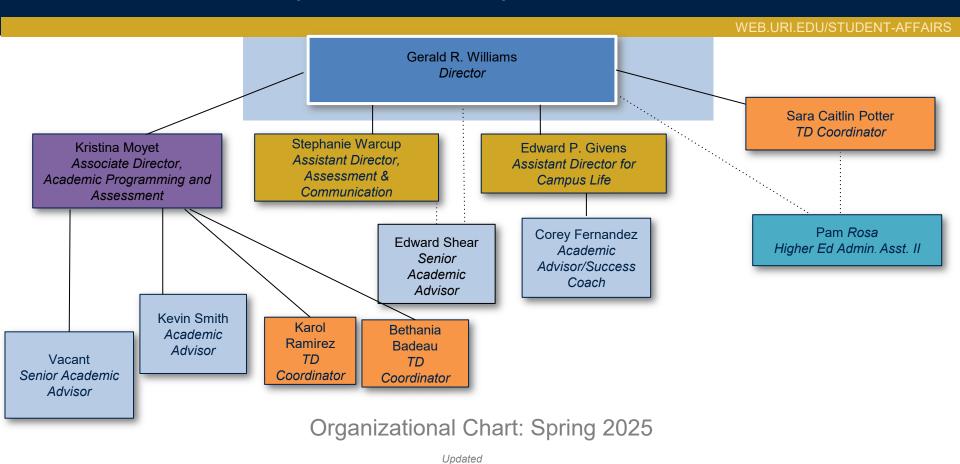

## Talent Development

Talent Development recruits and serves high school graduates from Rhode Island with college potential, most of whom come from under-performing schools.

Talent Development's core values are grounded in the University's mission of enriching students' lives through its land, sea, and urban grant traditions. This is reflected in our ongoing commitment to Respect, Academic Excellence, Mental Health & Wellness, and Scholar Success. We are invested in cultivating the intellectual, social, and cultural development of our Scholars. We inspire Scholars to discover, create, and innovate while fostering leadership and personal growth to build a foundation for persistence.