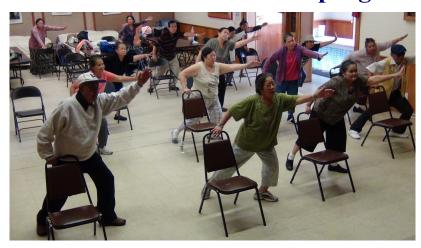

## Tai Ji Quan: Moving for Better Balance

This Evidence Based Program created by Dr. Fuzhong Li Ph.D. in 2016 was designed to improve balance and mobility, strengthen the lower body, and reduce fall risk!

This instructor led program is 24 weeks long (48 classes).

Start Date: Monday, September 13th

Classes are Mondays & Thursdays 12pm - 1pm

**Location:** University of Rhode Island Physical Therapy Clinic 25 W Independence Way, Kingston, RI 02881