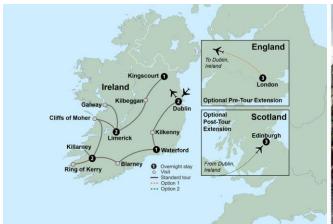

#### **ITINERARY AT A GLANCE**

Day 1 Overnight Flight
Days 2 3 Hotel Riu Plaza

Days 2, 3 Hotel Riu Plaza The Gresham Dublin, Dublin

Day 4 Granville Hotel, Waterford Days 5, 6 Killarney Avenue, Killarney

Days 7, 8 The George Hotel Limerick, Limerick

Day 9 Cabra Castle, Kingscourt

On some dates alternate hotels may be used.

Day 1: Saturday, March 9, 2024 Overnight Flight Anticipation mounts as you wind your way toward the Emerald Isle and its many wonders. Rich history, rolling hills and warm smiles lie ahead in Dublin, Waterford, Killarney and Limerick. With tomorrow comes quintessential Ireland.

Day 2: Sunday, March 10, 2024 Dublin, Ireland - Tour Begins Get a taste of old Dublin. Tonight, you and your fellow travelers revel in a traditional Irish evening, including regional cuisine. (D)

Day 3: Monday, March 11, 2024 Dublin Today, it's your choice! Choose to ride with a local guide to see St. Patrick's Cathedral, O'Connell Street, the National Gallery, and the historic Phoenix Park -OR- choose a walking tour of the city's historic center, exploring St. Stephen's Green, Grafton Street, and the General Post Office. Either way, what follows is an afternoon to discover Dublin's charms on your own. Later, you may join an optional tour to the Guinness Storehouse, followed by dinner at a contemporary restaurant showcasing Irish cuisine. (B)

Day 4: Tuesday, March 12, 2024 Dublin - Kilkenny - Waterford Step back in time and begin the day in the medieval splendor of 12th century Kilkenny on the River Nore. Then, in Waterford, embark on a leisurely paced walking tour of Ireland's oldest city. It's your choice! Tour the Waterford Crystal factory and learn how exquisite crystal has been made for centuries -OR- visit the Medieval Museum for a guided tour and glass of wine in the 15th-century Mayor's Wine Vault. (B, D)

Day 5: Wednesday, March 13, 2024 Waterford - Blarney Stone - Killarney Live the legend. The story goes that those who kiss the Blarney Stone gain the gift of eloquence. This morning, give it a shot at historic Blarney Castle. Cross into County Kerry and continue on to charming Killarney. Enjoy a traditional jaunting car ride\* through Killarney National Park before boarding a boat\* and sailing through the breathtaking lakes in the company of an expert boatman. Tonight, it's Diner's Choice... choose your included dinner from a "menu" of Killarney's great restaurants. (B, D)

Day 6: Thursday, March 14, 2024 Killarney - Ring of Kerry - Killarney Take in the rugged coastline as you loop your way around the picturesque Ring of Kerry, past pristine beaches, quaint villages and majestic landscapes. At the Gap of Dunloe, shop for local artisan-made crafts. The night is free for reminiscing about the day as you find your own authentic taste of Irish culture. (B)

Day 7: Friday, March 15, 2024 Killarney - Cliffs of Moher - Limerick Today brings you to the dramatic, 700-foot-high Cliffs of Moher for cinematic views of the mighty Atlantic. Continue to Limerick, where a panoramic city tour showcases King John's Castle and the Treaty Stone. Delve into the fascinating history of the "city of the violated treaty." This evening you may join an optional tour to a Medieval Banquet dinner, which is hosted in a castle. (*B*)

Day 8: Saturday, March 16, 2024 Limerick - Galway - Limerick Pass through the windswept, limestone landscape of the Burren, known for its stark beauty and Neolithic tombs.

Per Person

See border collies in action during a traditional sheepdog demonstration. Continue on to Galway for a brief tour that showcases "The City of Tribes." Return to Limerick to relax over dinner. (B, D)

Day 9: Sunday, March 17, 2024 Limerick - Kilbeggan - Kingscourt Happy Saint Patrick's Day! You don't have to be a connoisseur to appreciate the old-world heritage of Ireland's whiskey territory. Your journey brings you to Kilbeggan in the

heart of Ireland, where a superb distillery brings whiskey craftsmanship to life and gives you a taste of the final product. Top your day off with an overnight stay at a castle, where you toast the end of a fabulous trip during your farewell dinner. (*B*, *D*)

Day 10: Monday, March 18, 2024 Kingscourt - Tour Ends Your journey ends in Kingscourt. (*B*)