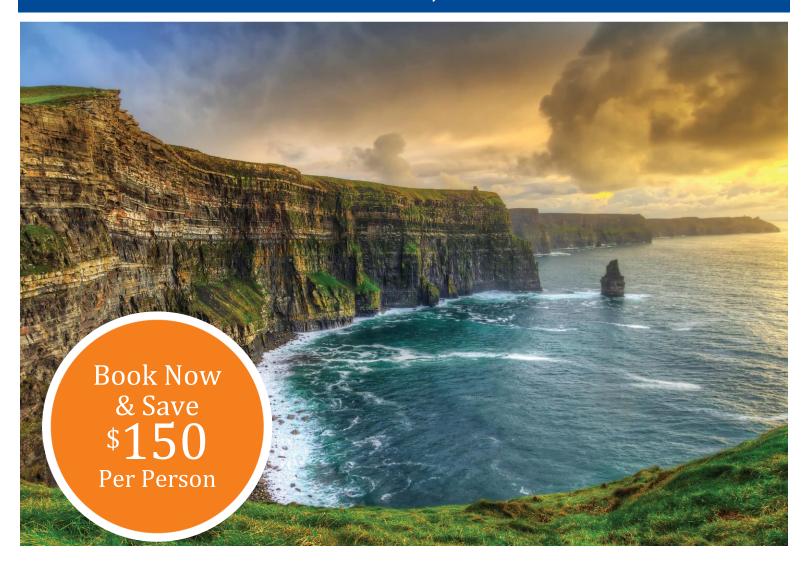

HIGHLIGHTS... Dublin, Irish Evening, Choices on Tour, Kilkenny, Waterford, Blarney Castle, Killarney, Jaunting Car Ride, Ring of Kerry, Farm Visit, Limerick, Cliffs of Moher, Galway, Castle Stay

Day 7: Friday, March 15, 2024 Killarney - Cliffs of Moher - Limerick Today brings you to the dramatic, 700-foot-high Cliffs of Moher for cinematic views of the mighty Atlantic. Continue to Limerick, where a panoramic city tour showcases King John's Castle and the Treaty Stone. Delve into the fascinating history of the "city of the violated treaty." This evening you may join an optional tour to a Medieval Banquet dinner, which is hosted in a castle. (*B*)

## Book Now & Save \$150 Per Person:

Double \$3,749; Single \$4,449; Triple \$3,719

Double \$3,599\*

Single \$4,299;

Triple \$3,569

For bookings made after Sep 10, 2023 call for rates.

Included in Price: Round Trip Air from Logan Intl Airport, Air Taxes and Fees/Surcharges, Hotel Transfers