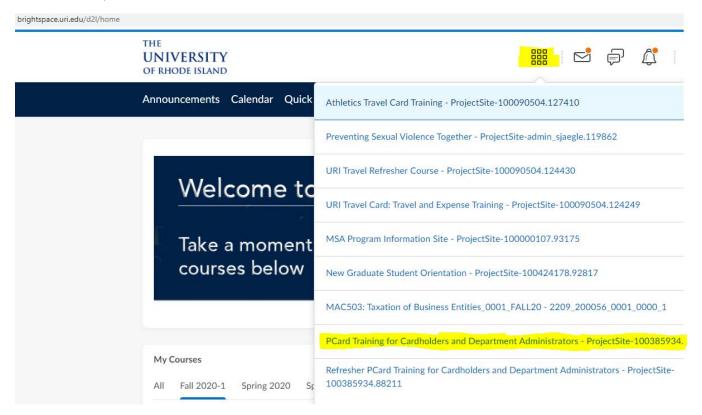

- To login into Brightspace, use your URI email address (same as e-campus ID) and your @uri.edu email password. If you do not know your login information, you must contact the Help Desk to obtain this information.(401-URI-HELP or <a href="helpdesk@uri.edu">helpdesk@uri.edu</a>)
- Once you have logged in, look to the top of your screen where you will see an icon consisting of 9 cubes. Click on this icon and you will see a dropdown list of courses. You will need to select the PCard Training for Cardholders and Department Administrators. (see highlighted areas below)