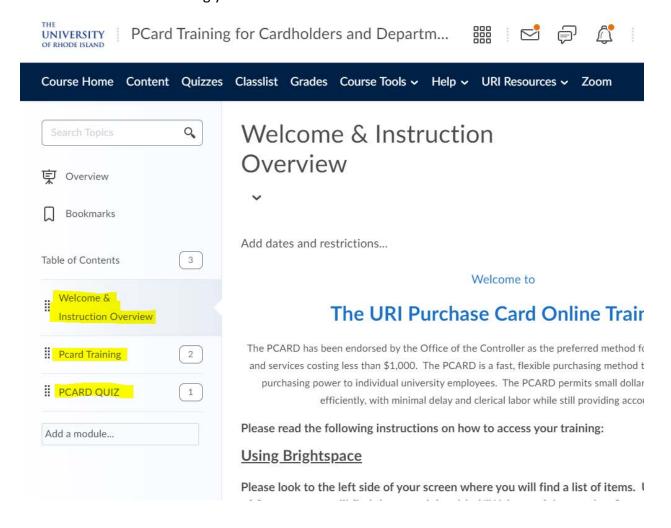

In the Welcome & Instruction Overview you will find the instructions to complete the course. As you look to the left side of your screen where you will find a list of items (modules) underneath the Table of Contents. In this list you will find three modules titled "Welcome & Instruction Overview", "Pcard

Training" and "Quiz". You will already be in the Welcome & Instruction Overview module. You may click on each module to bring you to the contents in those modules.

After reading the Instructions, you may select the Pcard Training module on the left. Here you will find the training materials needed to complete the course. After you have completed reviewing those materials, you then can select the 3<sup>rd</sup> and final module titled "PCARD QUIZ". Once you select this module, you will see the quiz below titled "PCARD Quiz for Cardholders and Department Administrators". Once you select this quiz link, you will be directed to the quiz. Upon completion of the quiz, you will be given a grade for the course. You must receive a score of 80% or greater in order to receive a PCARD. If you do not receive an 80% or higher, you must retake the quiz. You will have a total of 3 attempts to complete the quiz with an 80% or higher.