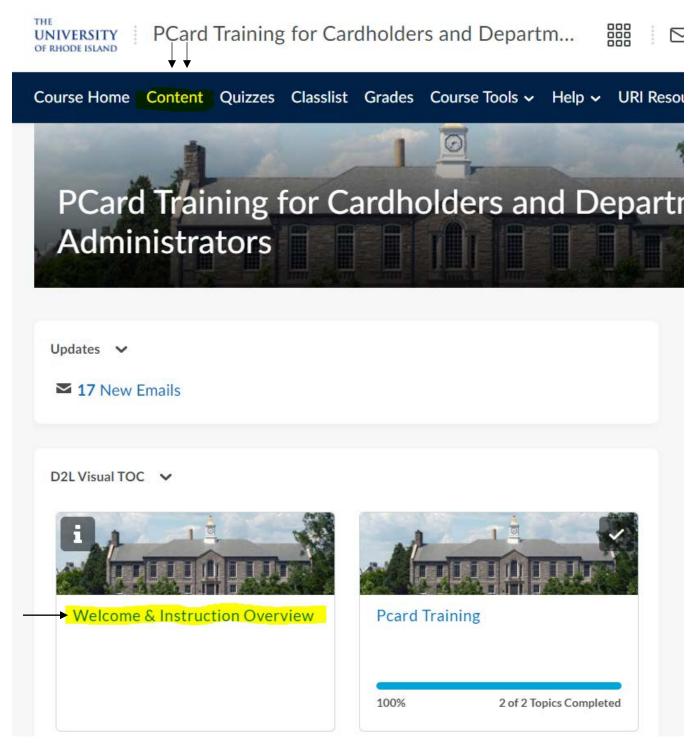

On the home page of the course, there are two ways you can access the course materials. You can either select "Content" in the Navbar (navy blue ribbon at the top top of your screen) or you can select "Welcome & Instruction Overview" located further down towards the center of your screen. (see highlighted areas shown in the image below)