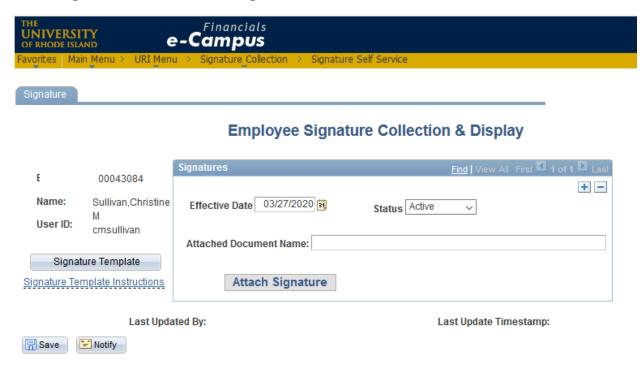

## **Digital Signature Collection Instructions**

p: 401.874.2378

In PeopleSoft Financials, from the Main Menu

101 Carlotti Administration Building, 75 Lower College Road, Kingston, RI 02881 USA

URI Menu > Signature Collections > Signature Self Service

**Step 1** Download Signature Template

Signature Template

Step 2: Open in Adobe Reader

Step 3: Digitally Sign and Save Template

Christine M Sullivan DR: cni\*Christine M Sullivan, o=Cliftce of the Controller, out-thin-entry of Rode ladad, email=cmsullvan@un ed. outs on the controller of the Controller

**Step 4:** Attach Signature Template

**Attach Signature** 

**Step 5:** Save