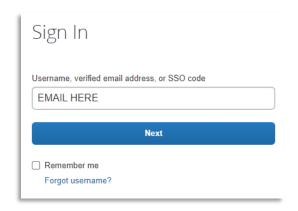

## To use Concur with Direct Travel after 4/12/21 you will log into Concur via computer:

• Step 1: www.concursolutions.com

• Step 2: Username will be your full University of Rhode Island email (enter & click next)