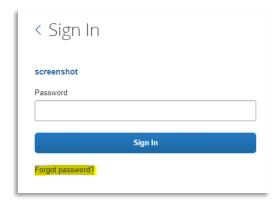

Step 3: Where it asks for password you will say "forgot password"

Step 4: Watch for an email from <u>DoNotReply@concursolutions.com</u>

Subject: Concur Account Info

Follow the unique link as soon as possible. It expires after 7 days without action.