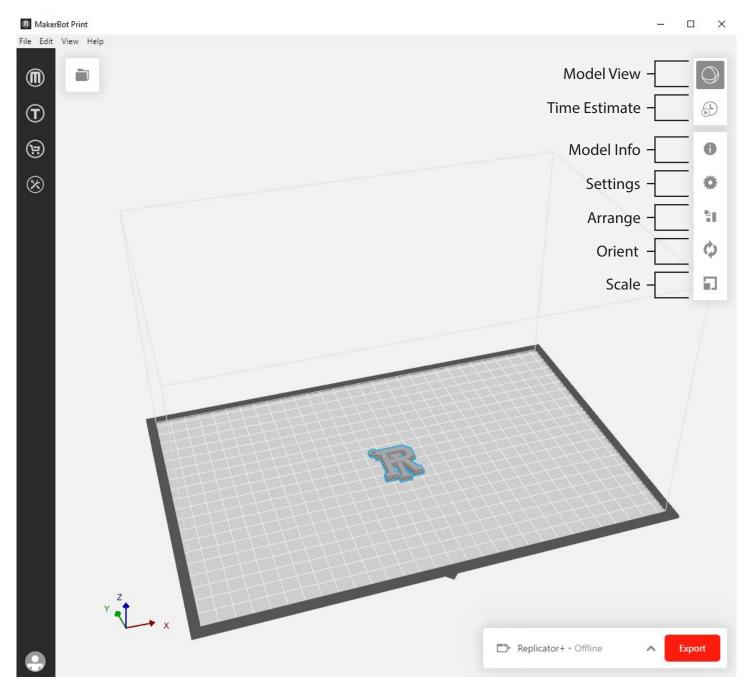

## MakerspaceURI Robert L. Carothers Library (Room 165)

- 1. Open MakerBot Print software
- 2. Insert .stl file by selecting File > Select File
- 3. To edit the file or print settings use tool bar on right side of the screen
- 4. To dulpicate model, right click mouse and select Duplicate
- 5. Once satisfied with settings click red Export on the bottom right side of screen
- 6. Select desired usb drive to save file to for printing
- 7. Wait for file to export saying Successfully Exported File
- 8. Remove usb drive and move to Makerbot Replicator+