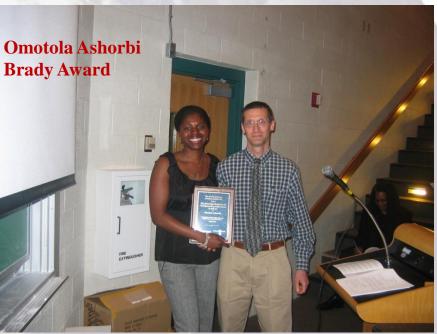

a good time











### **Beautiful People**









### Lively and Heartfelt









#### **Great Music From Our Students**











### The joy of being a part of the evening











### Wonderful dialogue











### Welcome to the 13<sup>th</sup> Annual Black Scholar Awards











### We gathered to CELEBRATE!!!









# Keynote Speaker David Kyuman Kim, B.A., M.Div., Th.D., Director Center for Comparative Study of Race and Ethnicity Connecticut College







### William Gould and Arthur L. Hardge Awards









### Martin Luther King Jr. and Harvey Robert Turner Awards











### David Edmonds and Sojourner Truth Awards









### Dr. Gordon H. Dash presents Jackie Robinson and Althea Gibson Awards







### Saint Clair Drake and Saint Elmo Brady Awards











### Saint Elmo Brady Awards









#### Noreen Coachman and Estes Benson Awards











### Estes Benson and Tossie E. Taylor Jr. Awards









# Representative Joseph S. Almeida presents Rhode Island Legislative Citations









### Onyx Senior Honor Society 2010 Induction Class











#### Believing In The Dream 2011 Black Scholar Awards























OF RHODE ISLAND