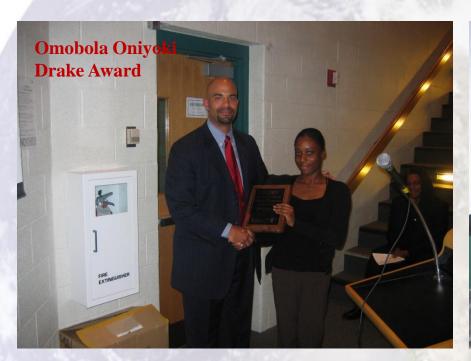

g a good time











### **Beautiful People**









### Lively and Heartfelt









#### **Great Music From Our Students**











### The joy of being a part of the evening











### Wonderful dialogue











### Welcome to the 13<sup>th</sup> Annual Black Scholar Awards











### We gathered to CELEBRATE!!!









# Keynote Speaker David Kyuman Kim, B.A., M.Div., Th.D., Director Center for Comparative Study of Race and Ethnicity Connecticut College







### William Gould and Arthur L. Hardge Awards









### Martin Luther King Jr. and Harvey Robert Turner Awards











### David Edmonds and Sojourner Truth Awards









### Dr. Gordon H. Dash presents Jackie Robinson and Althea Gibson Awards







### Saint Clair Drake and Saint Elmo Brady Awards











### Saint Elmo Brady Awards









#### Noreen Coachman and Estes Benson Awards











### Estes Benson and Tossie E. Taylor Jr. Awards









# Representative Joseph S. Almeida presents Rhode Island Legislative Citations









### Onyx Senior Honor Society 2010 Induction Class











#### Believing In The Dream 2011 Black Scholar Awards























OF RHODE ISLAND