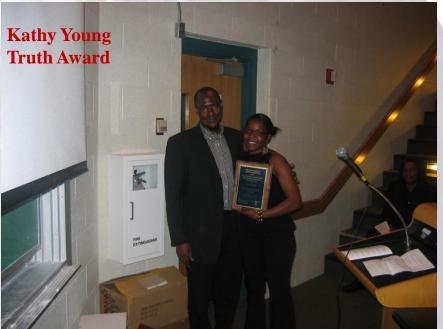

Black Scholar Awards 13th Year and Counting











# Enjoying each other's company Black Scholar Awards Reception









### Having a good time











### **Beautiful People**









### Lively and Heartfelt









#### **Great Music From Our Students**











### The joy of being a part of the evening











### Wonderful dialogue











### Welcome to the 13<sup>th</sup> Annual Black Scholar Awards











### We gathered to CELEBRATE!!!









# Keynote Speaker David Kyuman Kim, B.A., M.Div., Th.D., Director Center for Comparative Study of Race and Ethnicity Connecticut College







### William Gould and Arthur L. Hardge Awards









### Martin Luther King Jr. and Harvey Robert Turner Awards











### David Edmonds and Sojourner Truth Awards









### Dr. Gordon H. Dash presents Jackie Robinson and Althea Gibson Awards







### Saint Clair Drake and Saint Elmo Brady Awards











### Saint Elmo Brady Awards









#### Noreen Coachman and Estes Benson Awards











### Estes Benson and Tossie E. Taylor Jr. Awards









# Representative Joseph S. Almeida presents Rhode Island Legislative Citations









### Onyx Senior Honor Society 2010 Induction Class











#### Believing In The Dream 2011 Black Scholar Awards























OF RHODE ISLAND