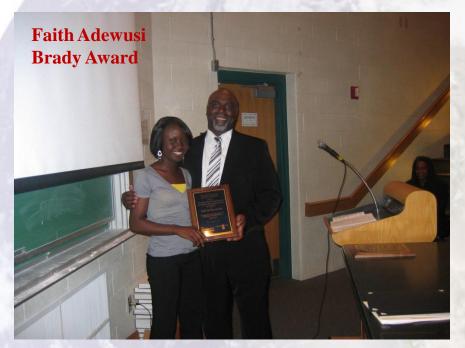

l People**









### Lively and Heartfelt









#### **Great Music From Our Students**











### The joy of being a part of the evening











### Wonderful dialogue











### Welcome to the 13<sup>th</sup> Annual Black Scholar Awards











### We gathered to CELEBRATE!!!









# Keynote Speaker David Kyuman Kim, B.A., M.Div., Th.D., Director Center for Comparative Study of Race and Ethnicity Connecticut College







### William Gould and Arthur L. Hardge Awards









### Martin Luther King Jr. and Harvey Robert Turner Awards











### David Edmonds and Sojourner Truth Awards









### Dr. Gordon H. Dash presents Jackie Robinson and Althea Gibson Awards







### Saint Clair Drake and Saint Elmo Brady Awards











### Saint Elmo Brady Awards









#### Noreen Coachman and Estes Benson Awards











### Estes Benson and Tossie E. Taylor Jr. Awards









# Representative Joseph S. Almeida presents Rhode Island Legislative Citations









### Onyx Senior Honor Society 2010 Induction Class











#### Believing In The Dream 2011 Black Scholar Awards























OF RHODE ISLAND