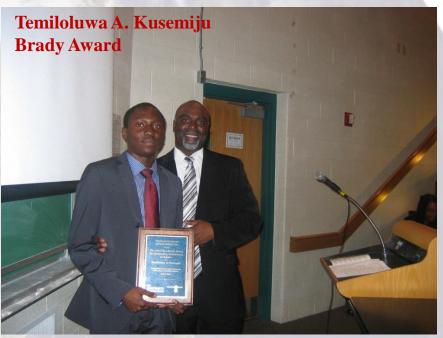

People**









### Lively and Heartfelt









#### **Great Music From Our Students**











### The joy of being a part of the evening











### Wonderful dialogue











### Welcome to the 13<sup>th</sup> Annual Black Scholar Awards











### We gathered to CELEBRATE!!!









# Keynote Speaker David Kyuman Kim, B.A., M.Div., Th.D., Director Center for Comparative Study of Race and Ethnicity Connecticut College







### William Gould and Arthur L. Hardge Awards









### Martin Luther King Jr. and Harvey Robert Turner Awards











### David Edmonds and Sojourner Truth Awards









### Dr. Gordon H. Dash presents Jackie Robinson and Althea Gibson Awards







### Saint Clair Drake and Saint Elmo Brady Awards











### Saint Elmo Brady Awards









#### Noreen Coachman and Estes Benson Awards











### Estes Benson and Tossie E. Taylor Jr. Awards









# Representative Joseph S. Almeida presents Rhode Island Legislative Citations









### Onyx Senior Honor Society 2010 Induction Class











#### Believing In The Dream 2011 Black Scholar Awards























OF RHODE ISLAND