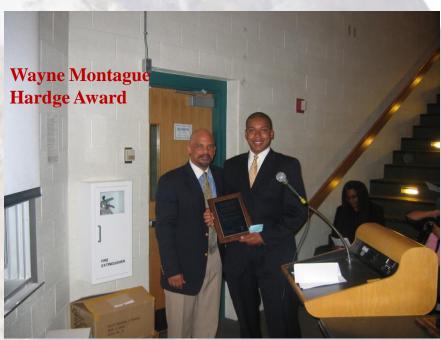

# 2010 URI Black Scholar Awards 13th Year and Counting











# Enjoying each other's company Black Scholar Awards Reception









### Having a good time











### **Beautiful People**









### Lively and Heartfelt









#### **Great Music From Our Students**











### The joy of being a part of the evening











### Wonderful dialogue











### Welcome to the 13<sup>th</sup> Annual Black Scholar Awards











### We gathered to CELEBRATE!!!









# Keynote Speaker David Kyuman Kim, B.A., M.Div., Th.D., Director Center for Comparative Study of Race and Ethnicity Connecticut College







### William Gould and Arthur L. Hardge Awards









### Martin Luther King Jr. and Harvey Robert Turner Awards











### David Edmonds and Sojourner Truth Awards









### Dr. Gordon H. Dash presents Jackie Robinson and Althea Gibson Awards







### Saint Clair Drake and Saint Elmo Brady Awards











### Saint Elmo Brady Awards









#### Noreen Coachman and Estes Benson Awards











### Estes Benson and Tossie E. Taylor Jr. Awards









# Representative Joseph S. Almeida presents Rhode Island Legislative Citations









### Onyx Senior Honor Society 2010 Induction Class











#### Believing In The Dream 2011 Black Scholar Awards























OF RHODE ISLAND