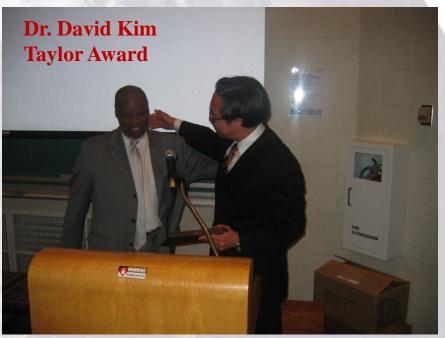

of being a part of the evening











### Wonderful dialogue











### Welcome to the 13<sup>th</sup> Annual Black Scholar Awards











### We gathered to CELEBRATE!!!









# Keynote Speaker David Kyuman Kim, B.A., M.Div., Th.D., Director Center for Comparative Study of Race and Ethnicity Connecticut College







### William Gould and Arthur L. Hardge Awards









### Martin Luther King Jr. and Harvey Robert Turner Awards











### David Edmonds and Sojourner Truth Awards









### Dr. Gordon H. Dash presents Jackie Robinson and Althea Gibson Awards







### Saint Clair Drake and Saint Elmo Brady Awards











### Saint Elmo Brady Awards









#### Noreen Coachman and Estes Benson Awards











### Estes Benson and Tossie E. Taylor Jr. Awards









# Representative Joseph S. Almeida presents Rhode Island Legislative Citations









### Onyx Senior Honor Society 2010 Induction Class











#### Believing In The Dream 2011 Black Scholar Awards























OF RHODE ISLAND