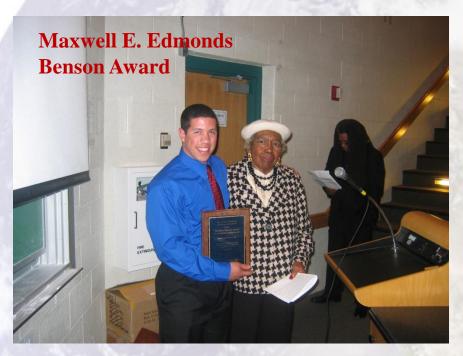

y of being a part of the evening











### Wonderful dialogue











### Welcome to the 13<sup>th</sup> Annual Black Scholar Awards











### We gathered to CELEBRATE!!!









# Keynote Speaker David Kyuman Kim, B.A., M.Div., Th.D., Director Center for Comparative Study of Race and Ethnicity Connecticut College







### William Gould and Arthur L. Hardge Awards









### Martin Luther King Jr. and Harvey Robert Turner Awards











### David Edmonds and Sojourner Truth Awards









### Dr. Gordon H. Dash presents Jackie Robinson and Althea Gibson Awards







### Saint Clair Drake and Saint Elmo Brady Awards











### Saint Elmo Brady Awards









#### Noreen Coachman and Estes Benson Awards











### Estes Benson and Tossie E. Taylor Jr. Awards









# Representative Joseph S. Almeida presents Rhode Island Legislative Citations









### Onyx Senior Honor Society 2010 Induction Class











#### Believing In The Dream 2011 Black Scholar Awards























OF RHODE ISLAND