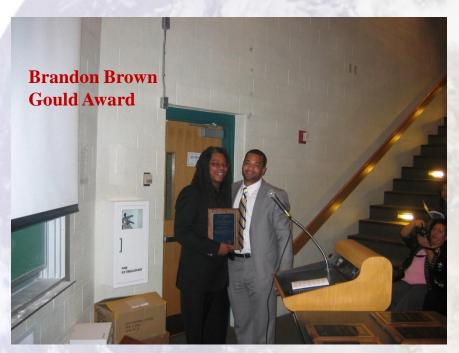

# 2010 URI Black Scholar Awards 13th Year and Counting











# Enjoying each other's company Black Scholar Awards Reception









### Having a good time











### **Beautiful People**









### Lively and Heartfelt









#### **Great Music From Our Students**











### The joy of being a part of the evening











### Wonderful dialogue











### Welcome to the 13<sup>th</sup> Annual Black Scholar Awards











### We gathered to CELEBRATE!!!









# Keynote Speaker David Kyuman Kim, B.A., M.Div., Th.D., Director Center for Comparative Study of Race and Ethnicity Connecticut College







### William Gould and Arthur L. Hardge Awards









### Martin Luther King Jr. and Harvey Robert Turner Awards











### David Edmonds and Sojourner Truth Awards









### Dr. Gordon H. Dash presents Jackie Robinson and Althea Gibson Awards







### Saint Clair Drake and Saint Elmo Brady Awards











### Saint Elmo Brady Awards









#### Noreen Coachman and Estes Benson Awards











### Estes Benson and Tossie E. Taylor Jr. Awards









# Representative Joseph S. Almeida presents Rhode Island Legislative Citations









### Onyx Senior Honor Society 2010 Induction Class











#### Believing In The Dream 2011 Black Scholar Awards























OF RHODE ISLAND