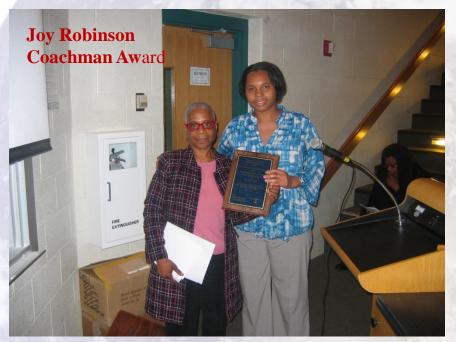

#### **Great Music From Our Students**











### The joy of being a part of the evening











### Wonderful dialogue











### Welcome to the 13<sup>th</sup> Annual Black Scholar Awards











### We gathered to CELEBRATE!!!









# Keynote Speaker David Kyuman Kim, B.A., M.Div., Th.D., Director Center for Comparative Study of Race and Ethnicity Connecticut College







### William Gould and Arthur L. Hardge Awards









### Martin Luther King Jr. and Harvey Robert Turner Awards











### David Edmonds and Sojourner Truth Awards









### Dr. Gordon H. Dash presents Jackie Robinson and Althea Gibson Awards







### Saint Clair Drake and Saint Elmo Brady Awards











### Saint Elmo Brady Awards









#### Noreen Coachman and Estes Benson Awards











### Estes Benson and Tossie E. Taylor Jr. Awards









# Representative Joseph S. Almeida presents Rhode Island Legislative Citations









### Onyx Senior Honor Society 2010 Induction Class











#### Believing In The Dream 2011 Black Scholar Awards























OF RHODE ISLAND