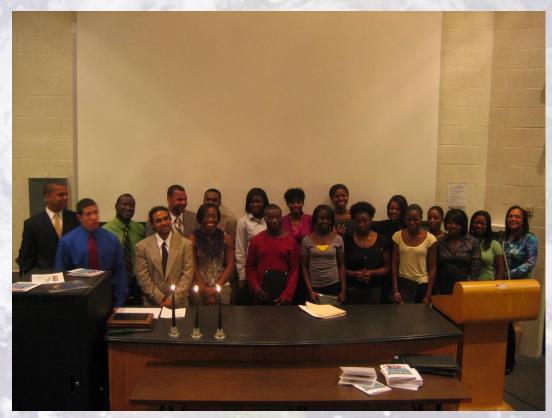

### We gathered to CELEBRATE!!!









# Keynote Speaker David Kyuman Kim, B.A., M.Div., Th.D., Director Center for Comparative Study of Race and Ethnicity Connecticut College







### William Gould and Arthur L. Hardge Awards









### Martin Luther King Jr. and Harvey Robert Turner Awards











### David Edmonds and Sojourner Truth Awards









### Dr. Gordon H. Dash presents Jackie Robinson and Althea Gibson Awards







### Saint Clair Drake and Saint Elmo Brady Awards











### Saint Elmo Brady Awards









#### Noreen Coachman and Estes Benson Awards











### Estes Benson and Tossie E. Taylor Jr. Awards









# Representative Joseph S. Almeida presents Rhode Island Legislative Citations









### Onyx Senior Honor Society 2010 Induction Class











#### Believing In The Dream 2011 Black Scholar Awards























OF RHODE ISLAND