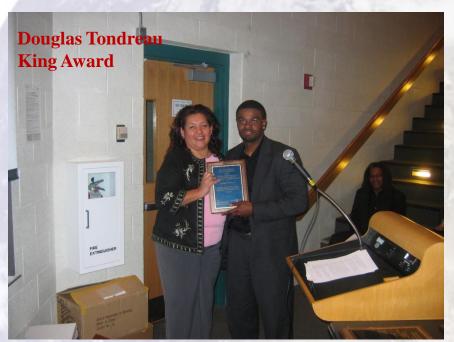

# 2010 URI Black Scholar Awards 13th Year and Counting











# Enjoying each other's company Black Scholar Awards Reception









### Having a good time











### **Beautiful People**









### Lively and Heartfelt









#### **Great Music From Our Students**











### The joy of being a part of the evening











### Wonderful dialogue











### Welcome to the 13<sup>th</sup> Annual Black Scholar Awards











### We gathered to CELEBRATE!!!









# Keynote Speaker David Kyuman Kim, B.A., M.Div., Th.D., Director Center for Comparative Study of Race and Ethnicity Connecticut College







### William Gould and Arthur L. Hardge Awards









### Martin Luther King Jr. and Harvey Robert Turner Awards











### David Edmonds and Sojourner Truth Awards









### Dr. Gordon H. Dash presents Jackie Robinson and Althea Gibson Awards







### Saint Clair Drake and Saint Elmo Brady Awards











### Saint Elmo Brady Awards









#### Noreen Coachman and Estes Benson Awards











### Estes Benson and Tossie E. Taylor Jr. Awards









# Representative Joseph S. Almeida presents Rhode Island Legislative Citations









### Onyx Senior Honor Society 2010 Induction Class











#### Believing In The Dream 2011 Black Scholar Awards























OF RHODE ISLAND