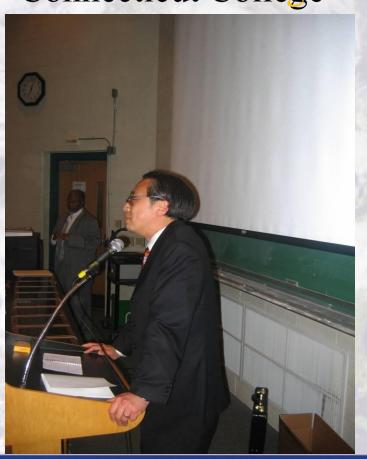

# Keynote Speaker David Kyuman Kim, B.A., M.Div., Th.D., Director Center for Comparative Study of Race and Ethnicity Connecticut College