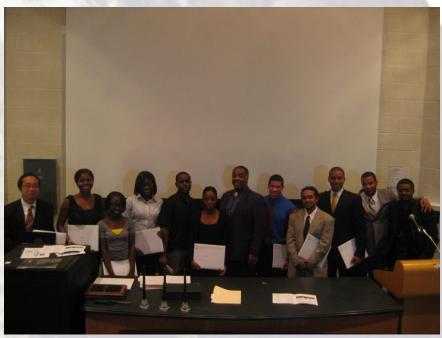

to the 13<sup>th</sup> Annual Black Scholar Awards











### We gathered to CELEBRATE!!!









# Keynote Speaker David Kyuman Kim, B.A., M.Div., Th.D., Director Center for Comparative Study of Race and Ethnicity Connecticut College







### William Gould and Arthur L. Hardge Awards









### Martin Luther King Jr. and Harvey Robert Turner Awards











### David Edmonds and Sojourner Truth Awards









### Dr. Gordon H. Dash presents Jackie Robinson and Althea Gibson Awards







### Saint Clair Drake and Saint Elmo Brady Awards











### Saint Elmo Brady Awards









#### Noreen Coachman and Estes Benson Awards











### Estes Benson and Tossie E. Taylor Jr. Awards









# Representative Joseph S. Almeida presents Rhode Island Legislative Citations









### Onyx Senior Honor Society 2010 Induction Class











#### Believing In The Dream 2011 Black Scholar Awards























OF RHODE ISLAND