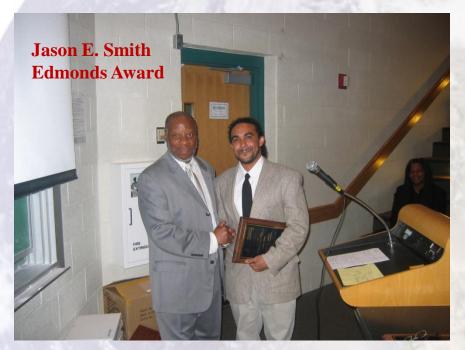

RI Black Scholar Awards 13th Year and Counting











# Enjoying each other's company Black Scholar Awards Reception









### Having a good time











### **Beautiful People**









### Lively and Heartfelt









#### **Great Music From Our Students**











### The joy of being a part of the evening











### Wonderful dialogue











### Welcome to the 13<sup>th</sup> Annual Black Scholar Awards











### We gathered to CELEBRATE!!!









# Keynote Speaker David Kyuman Kim, B.A., M.Div., Th.D., Director Center for Comparative Study of Race and Ethnicity Connecticut College







### William Gould and Arthur L. Hardge Awards









### Martin Luther King Jr. and Harvey Robert Turner Awards











### David Edmonds and Sojourner Truth Awards









### Dr. Gordon H. Dash presents Jackie Robinson and Althea Gibson Awards







### Saint Clair Drake and Saint Elmo Brady Awards











### Saint Elmo Brady Awards









#### Noreen Coachman and Estes Benson Awards











### Estes Benson and Tossie E. Taylor Jr. Awards









# Representative Joseph S. Almeida presents Rhode Island Legislative Citations









### Onyx Senior Honor Society 2010 Induction Class











#### Believing In The Dream 2011 Black Scholar Awards























OF RHODE ISLAND