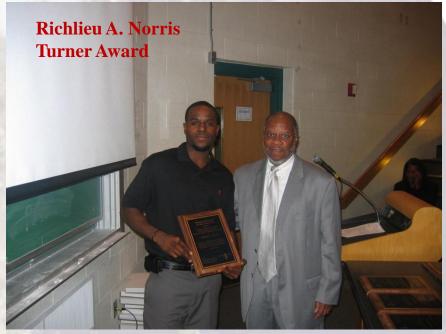

# 2010 URI Black Scholar Awards 13th Year and Counting











# Enjoying each other's company Black Scholar Awards Reception









### Having a good time











### **Beautiful People**









### Lively and Heartfelt









#### **Great Music From Our Students**











### The joy of being a part of the evening











### Wonderful dialogue











### Welcome to the 13<sup>th</sup> Annual Black Scholar Awards











### We gathered to CELEBRATE!!!









# Keynote Speaker David Kyuman Kim, B.A., M.Div., Th.D., Director Center for Comparative Study of Race and Ethnicity Connecticut College







### William Gould and Arthur L. Hardge Awards









### Martin Luther King Jr. and Harvey Robert Turner Awards











### David Edmonds and Sojourner Truth Awards









### Dr. Gordon H. Dash presents Jackie Robinson and Althea Gibson Awards







### Saint Clair Drake and Saint Elmo Brady Awards











### Saint Elmo Brady Awards









#### Noreen Coachman and Estes Benson Awards











### Estes Benson and Tossie E. Taylor Jr. Awards









# Representative Joseph S. Almeida presents Rhode Island Legislative Citations









### Onyx Senior Honor Society 2010 Induction Class











#### Believing In The Dream 2011 Black Scholar Awards























OF RHODE ISLAND