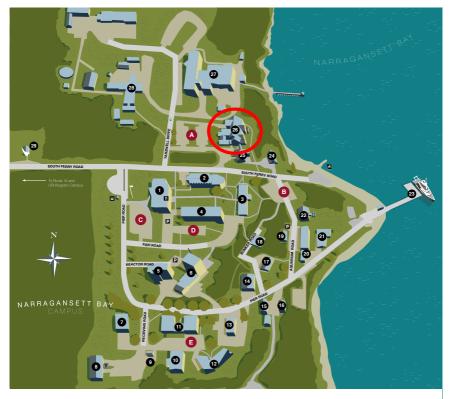

# Narragansett Bay Campus

### Buildings

- 19 Aquarium Annex 20 Ann Gall Durbin Aquarium / Aquarium Ark
- 21 Blount Aquaculture Laboratory
- 18 Bunker Cram
- 5 Center for Atmospheric Chemistry Studies 26 Coastal Institute Building
- 25 Coastal Resources Cente
- 27 EPA Atlantic Ecology Division
- 3 Fish Laboratory
- 8 Furtado Building 4 Horn Laboratory
- 13 Maintenance Building
- 22 Marine Ecosystem Research Laboratory 7 Marine Geological Laboratory
- 17 Marine Laboratory
- 15 Marine Logistics Building 14 Marine Operations Building
- || Middleton Building / South Laboratory 24 Mosby Center
- 28 NOAA/NMFS/Northeast Fisheries Center
- 28 NOAA/NMFS/Northeast Fisheries C I Ocean Science & Exploration Center 12 Ocean Technology Center / Equipment Development Laboratory 16 Perkins Small Boat Facility

- 9 Small Boat Maintenance Building
- 2 Watkins Laboratory

- Ocean Science & Exploration Center
- 2 Watkins Laboratory 3 Fish Laboratory
- 4 Horn Laboratory
- 5 Center for Atmospheric Chemistry Studies 6 Rhode Island Nuclear Science Center

uilding

- 7 Marine Geological Laboratory
- 8 Furtado Building
- 9 Small Boat Ma ce B
- 10 Sheets Building 11 Middleton Building / South Laboratory
- 12 Ocean Technology Center /
- Equipment Development Laboratory 13 Maintenance Building
- 14 Marine Operations Building 15 Marine Logistics Building
- 16 Perkins Small Boat Facility
- 17 Marine Laboratory 18 Bunker Cram
- 19 Aquarium Annex
- 20 Ann Gall Durbin Aquarium / Aquarium Ark
- 21 Blount Aquaculture Laboratory 22 Marine Ecosystem Research Laboratory
- 23 R/V Endeovor Pier
- 24 Mosby Center 25 Marine Resources Building
- 26 Coastal Institute Building
- 27 EPA Atlantic Ecology Division 28 NOAA/NMFS/Northeast Fisheries Center
- 29 South Ferry Church

## **Key Offices and Facilities**

- 26 Coastal Institute 25 Coastal Resources Center
- I Dean's Office
- | Inner Space Center
- 26 Metcalf Institute
- 10 Ocean Engineering Department 26 Office of Marine Programs
- I Pell Marine Science Library
- 26 Rhode Island Sea Grant
- 8 Shipping & Receiving

# Meeting Spaces 26 Coastal Institute Building (CI)

- Hazard Room
- Large Conference Room Small Conference Room
- 24 Moshy Center
- I Ocean Science & Exploration Center (OSEC)
- Challenger Room Nautilus Galley Café 2 Watkins Laboratory

- Parking A Coastal Institute Parking Lot
- B Lower Parking Lot C Upper Parking Lot
- D Horn Lab Parking Lot E Ocean Engineering Parking Lot

- 29 South Ferry Church
- ty of R Graduate School of Oceanography 215 South Ferry Road Narragansett RI 02882-1197

Dean's Office 401-874-6222

hode Isl

- Bay Campus Securit 401-874-626

# URI Security Non-emergency 401-874-4910 Emergency 401-874-2121

- 23 R/V Endeavor Pier 6 Rhode Island Nuclear Science Center

- 10 Sheets Building