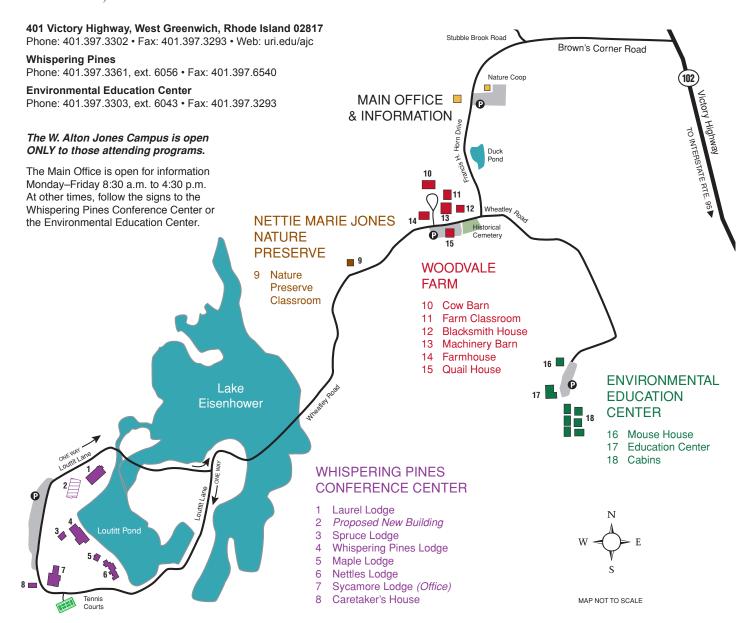

## THE UNIVERSITY OF RHODE ISLAND

## CAMPUS MAP & KEY

W. ALTON IONES CAMPUS

## **Travel Directions:**

From the north, take I-95 south to Exit 5B to 102 north. \*Follow the directions below.

From the south, take I-95 north to Exit 5B to 102 north. \*Follow the directions below.

From Newport, follow Rte. 138 west over the Newport and Jamestown bridges to Rte. 1 north.

Follow Rte. 1 north to Rte. 4 north and take Exit 5. Turn left and follow signs for Exeter/Rte. 102 north.

Follow Rte. 102 north, approximately 8 miles. Turn right onto Rte. 3/Rte. 102 and continue for approximately one quarter of a mile.

Take a left onto Rte. 102 north and continue past crossing with I-95.

\*Follow the directions below.

\*Follow Rte. 102 north for approximately 2-1/2 miles. On the right you will see a large green highway sign that reads "URI W. Alton Jones Campus." Take a left on Brown's Corner Road and follow it to the campus.