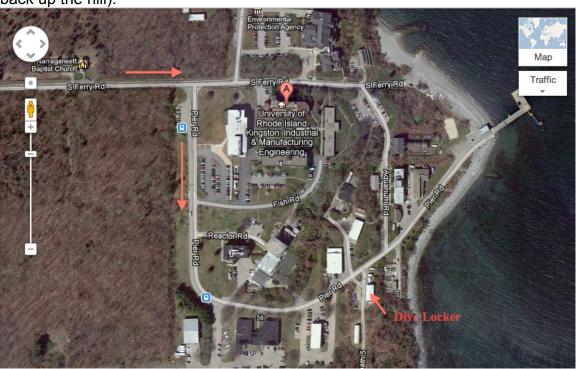

## Once on campus...

Stay straight on Pier Rd. Continue on Pier Road past shipping and receiving road. As you drive down the hill towards the water, the dive locker is located on the right and is building #80 on pier road. There are two white containers in front of the building.

(If you drive past it and to the water, it is the 2<sup>nd</sup> building on the left as you drive back up the hill).