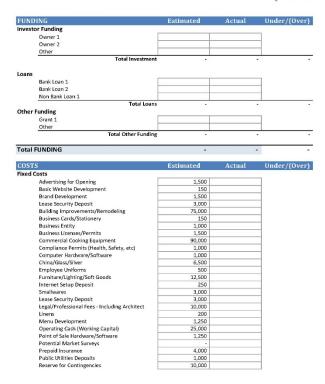

#### **Restaurant Startup Costs**

| Salaries for Employee Trainers/Trainees                                                                                                                                                                               | 5,000   |   |  |
|-----------------------------------------------------------------------------------------------------------------------------------------------------------------------------------------------------------------------|---------|---|--|
| Security System Installation                                                                                                                                                                                          | 750     |   |  |
| Signage                                                                                                                                                                                                               | 1,150   |   |  |
| Starting Inventory                                                                                                                                                                                                    | 7,500   |   |  |
| Starting Inventory - Paper + ToGo                                                                                                                                                                                     | 2,200   |   |  |
| Telephone                                                                                                                                                                                                             | 100     |   |  |
| Other 1 - Exterior Landscaping                                                                                                                                                                                        | 250     |   |  |
| Other 2 (specify)                                                                                                                                                                                                     |         |   |  |
|                                                                                                                                                                                                                       |         |   |  |
|                                                                                                                                                                                                                       | 271,200 |   |  |
| Total Fixed Costs e Monthly Costs Advertising (print, broadcast and Internet)                                                                                                                                         | 271,200 |   |  |
| e Monthly Costs                                                                                                                                                                                                       | 271,200 |   |  |
| e Monthly Costs<br>Advertising (print, broadcast and Internet)                                                                                                                                                        | 271,200 | - |  |
| e Monthly Costs<br>Advertising (print, broadcast and Internet)<br>Business Insurance                                                                                                                                  | 271,200 | - |  |
| e Monthly Costs Advertising (print, broadcast and Internet) Business Insurance Ceaning Services                                                                                                                       | 271,200 | - |  |
| e Monthly Costs Advertising (print, broadcast and Internet) Business Issurance Cleaning Services Employee Salaries and Commissions                                                                                    | 271,200 | - |  |
| e Monthly Costs Advertising (print, broadcast and Internet) Business Insurance Cheaning Services Statistics and Commissions Employee Statistics and Commissions Equipment Lease Payments                              | 271,200 | · |  |
| e Monthly Costs Advertising (print, broadcast and Internet) Business Insurance Citeraning Services Employee Salaries and Commissions Equipment Lease Payments Inventory - COGS                                        | 271,200 |   |  |
| e Monthly Costs Advertising (print, broadcast and Internet) Business Insurance Cheaning Services Statistics and Commissions Employee Salaries and Commissions Equipment Lease Payments Inventory - COGS Franchise Fee | 271,200 | · |  |
| e Monthly Costs Advertising (print, broadcast and Internet) Business Insurance Cleaning Services Employee Salaries and Commissions Equipment Lease Payments Inventory - COGS Franchise Fee Health Insurance           | 271,200 |   |  |

-

.

-

271,200

(271,200)

Legal/Accounting Fees Merchant Account Fees

**Miscellaneous Expenses** 

Postage/Shipping Costs Security System Monthly Payment

Website Hosting/Maintenance

**Total Average Monthly Costs** 

x Number of Months

Total Monthly Costs

Payroll taxes or Self-employment tax

Mortgage Payments Lease Payment

Owner Salary

Supplies

Travel

Total COSTS

SURPLUS/(DEFICIT)

Telephone

**Public Utilities** 

Other 1 (specify)

Other 2 (specify)